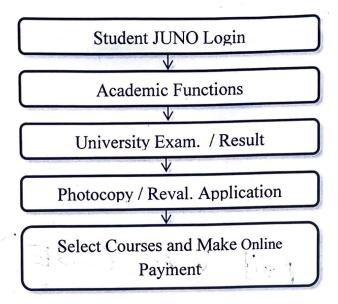

### **NOTICE**

All the F Y B tech Students are here by informed that the Photocopy and Revaluation / Rechecking for June 2025 Regular / Backlog End Semester Examination facility is starting form 10/07/2025 to 13/07/2025. Student can apply from their own JUNO login. Process for Online Application of Photocopy / Revaluation is attached with this notice.

## **Process to apply for Photocopy**

# 1. Process to apply for Revaluation