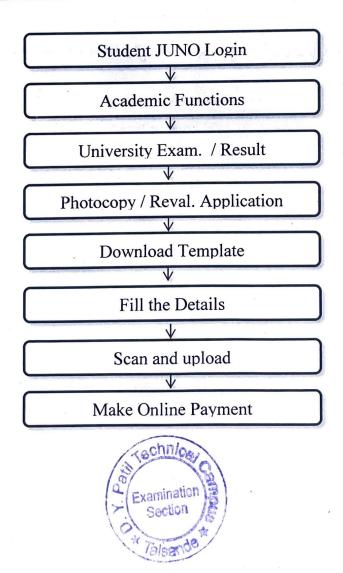

### **NOTICE**

All the F Y B tech Students are here by informed that the Photocopy and Revaluation / Rechecking for June 2025 Regular / Backlog End Semester Examination facility is starting form 10/07/2025 to 13/07/2025. Student can apply from their own JUNO login. Process for Online Application of Photocopy / Revaluation is attached with this notice.

## **Process to apply for Photocopy**

# 1. Process to apply for Revaluation