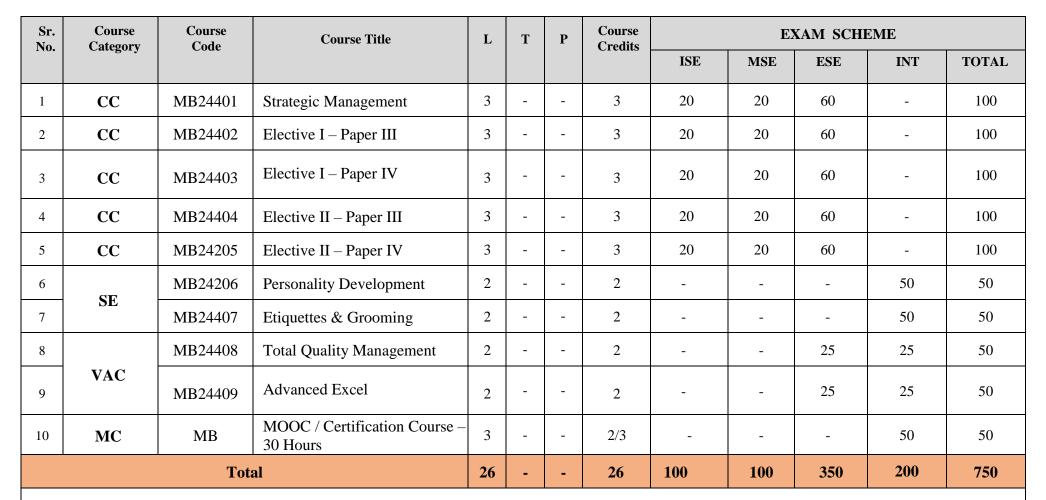

#### Department - M.B.A - Master of Business Administration

M.B.A. – Semester IV (w.e.f. – A.Y. 2024-2025)

 $CC-Core\ Course\ ,\ SE-Skill\ Enhancement\ Course\ ,\ VAC-Value\ Added\ Course,\ ISE-In\ Semester\ Evaluation,\ MSE-Mid\ Semester\ Evaluation,\ EE-End\ Semester\ Evaluation,\ MC-Mandatory\ Course$ 