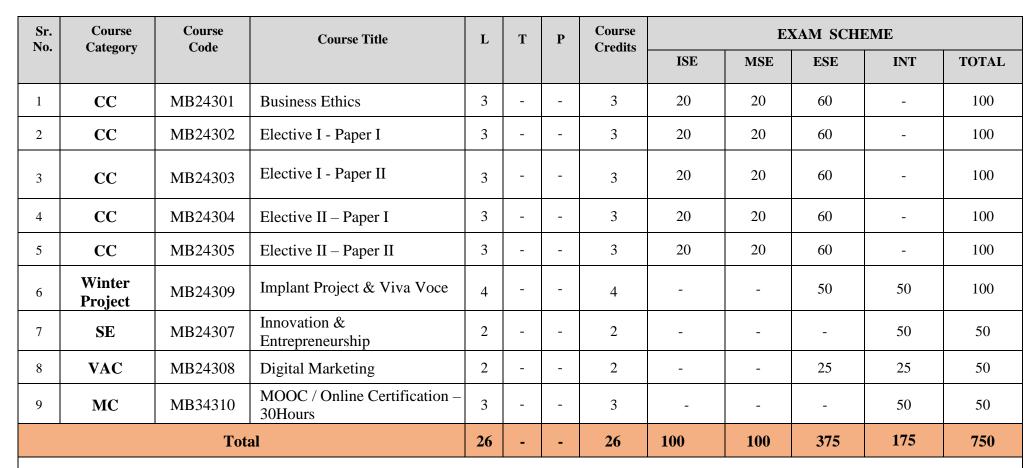

#### Department - M.B.A - Master of Business Administration

M.B.A. – Semester III (w.e.f. – A.Y. 2024-2025)

 $CC-Core\ Course\ ,\ SE-Skill\ Enhancement\ Course\ ,\ VAC-Value\ Added\ Course,\ ISE-In\ Semester\ Evaluation,\ MSE-Mid\ Semester\ Evaluation,\ EE-End\ Semester\ Evaluation,\ MC-Mandatory\ Course$ 