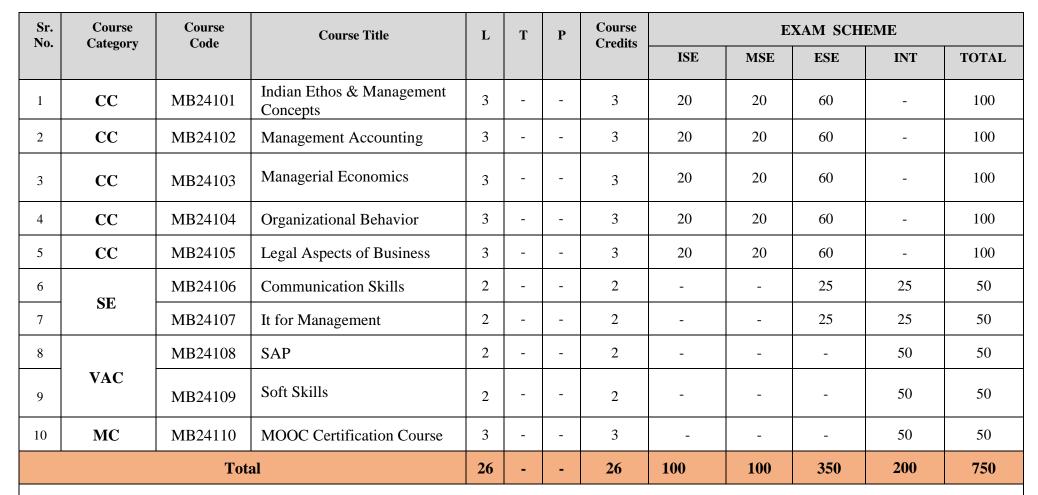

#### Department - M.B.A - Master of Business Administration

M.B.A. – Semester I (w.e.f. – A.Y. 2024-2025)

 $CC-Core\ Course\ ,\ SE-Skill\ Enhancement\ Course\ ,\ VAC-Value\ Added\ Course\ ,\ ISE-In\ Semester\ Evaluation\ ,\ MSE-Mid\ Semester\ Evaluation\ ,\ EE-End\ Semester\ Evaluation\ ,\ MC-Mandatory\ Course$ 