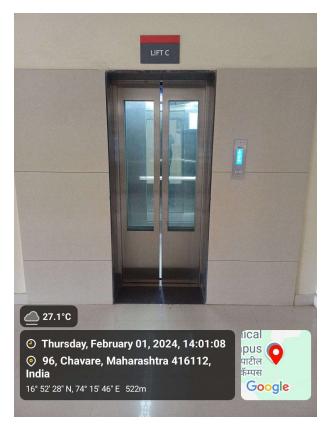

#### 7.1.7The Institution has Divyangjan-friendly, barrier free environment

- 1. Built environment with ramps/lifts for easy access to classrooms.
- 2. Divyangjan-friendly washrooms
- 3. Signage including tactile path, lights, display boards and signposts
- 4. Assistive technology and facilities for persons with Divyangjan accessible website, screen-reading software, mechanized equipment
- 5. Provision for enquiry and information: Human assistance, reader, scribe, soft copies of reading material, screen reading