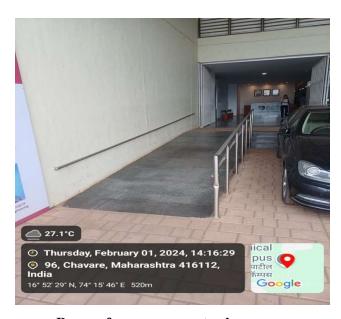

#### 7.1.7The Institution has Divyangjan-friendly, barrier free environment

- 1. Built environment with ramps/lifts for easy access to classrooms.
- 2. Divyangjan-friendly washrooms
- 3. Signage including tactile path, lights, display boards and signposts
- 4. Assistive technology and facilities for persons with Divyangjan accessible website, screen-reading software, mechanized equipment
- 5. Provision for enquiry and information: Human assistance, reader, scribe, soft copies of reading material, screen reading