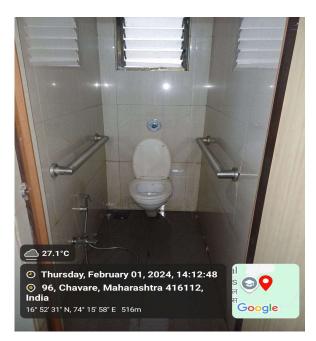

#### 7.1.7The Institution has Divyangjan-friendly, barrier free environment

- 1. Built environment with ramps/lifts for easy access to classrooms.
- 2. Divyangjan-friendly washrooms
- 3. Signage including tactile path, lights, display boards and signposts
- 4. Assistive technology and facilities for persons with Divyangjan accessible website, screen-reading software, mechanized equipment
- 5. Provision for enquiry and information: Human assistance, reader, scribe, soft copies of reading material, screen reading