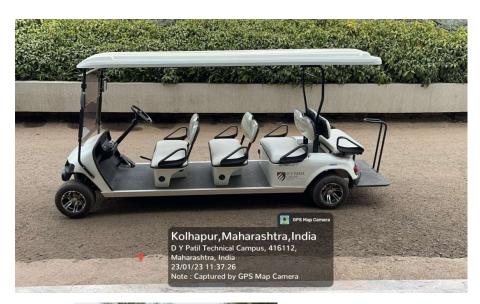

# Faculty of Engineering & Faculty of Management

Talsande-416112 District: Kolhapur

(Accredited by NAAC 'A' Grade with 3.25 CGPA in First Cycle)

**Use of Bicycles/ Battery Powered Vehicles** 