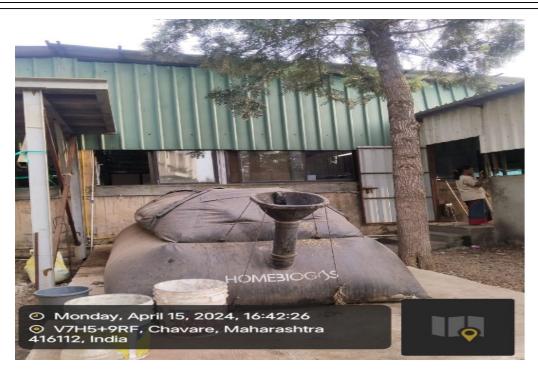

Education Society's

#### D. Y. Patil Technical Campus

#### Faculty of Engineering & Faculty of Management

Talsande-416112 District: Kolhapur (Accredited by NAAC 'A' Grade with 3.25 CGPA in First Cycle)

#### **Criterion 7-Institutional Values and Best Practices**

## **Key Indicator-7.1 Institutional Values and Social Responsibilities**

# 7.1.2 The Institution has facilities for alternate sources of energy & conservation measures.

- 1. Solar Energy
- 2. Biogas Plant
- 3. Sensor based energy conservation
- 4. Use of LED Bulbs/power efficient equipment



**Solar Energy** 



D. Y. Patil Education Society's

## D. Y. Patil Technical Campus

## Faculty of Engineering & Faculty of Management

Talsande-416112 District: Kolhapur (Accredited by NAAC 'A' Grade with 3.25 CGPA in First Cycle)



# **Biogas Plant**





D. Y. Patil Education Society's

## D. Y. Patil Technical Campus

## Faculty of Engineering & Faculty of Management

Talsande-416112 District: Kolhapur (Accredited by NAAC 'A' Grade with 3.25 CGPA in First Cycle)



Use of LED Bulbs/power efficient equipment