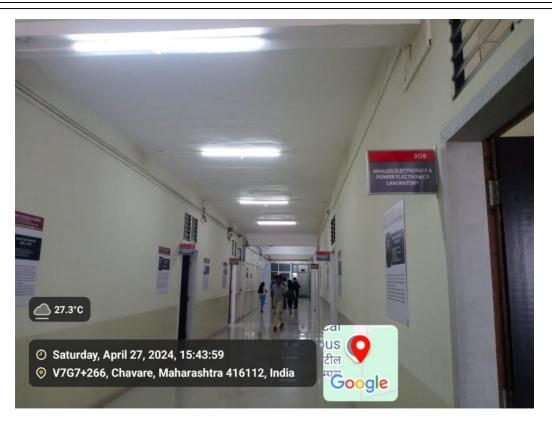

## Faculty of Engineering & Faculty of Management

Talsande-416112 District: Kolhapur (Accredited by NAAC 'A' Grade with 3.25 CGPA in First Cycle)

Use of LED Bulbs/power efficient equipment