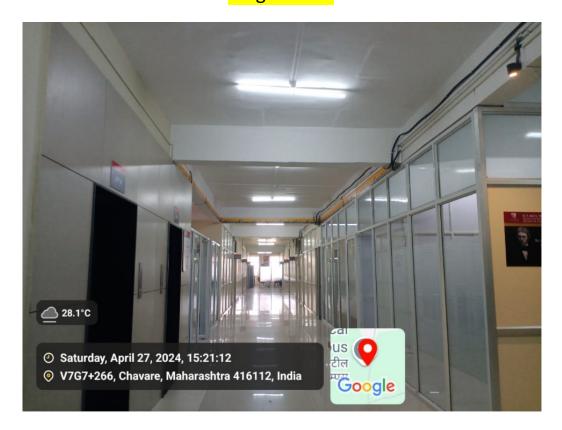

## Faculty of Engineering & Faculty of Management

Talsande-416112 District: Kolhapur (Accredited by NAAC 'A' Grade with 3.25 CGPA in First Cycle)

Use of LED Bulbs/power efficient equipment