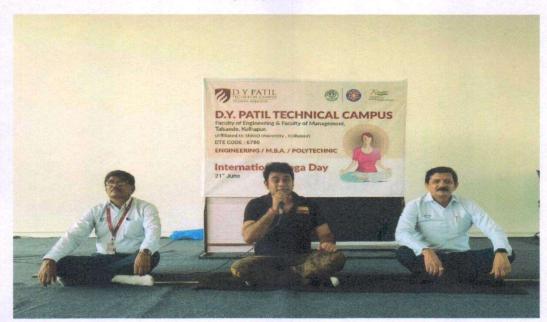

💽 GPS Map Camera

**Yoga Day Celebration** 

**Yoga Day Celebration** 

Director D.Y. Patil Technical Campus Faculty of Engineering & Faculty of Management Talsande, Tal. Hatkanangale, Dist. Kolhapur

D. Y. Patil Education Society's D. Y. Patil Technical Campus Faculty of Engineering & Faculty of Management Talsande-416112 District: Kolhapur (Accredited by NAAC 'A' Grade with 3.25 CGPA in First Cycle)