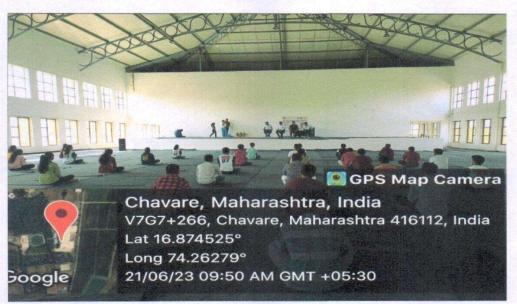

## YOGA CENTER

Yoga Day Celebration

Yoga Day Celebration

Chavare, Maharashtra, India V7F6+RX5, Talasande – Dr D Y Patil E S's Krishi Vigyan Kendra Rd, Chavare, Maharashtra 416112, India Lat 16.874209° Long 74.261467° 21/06/23 09:53 AM GMT +05:30