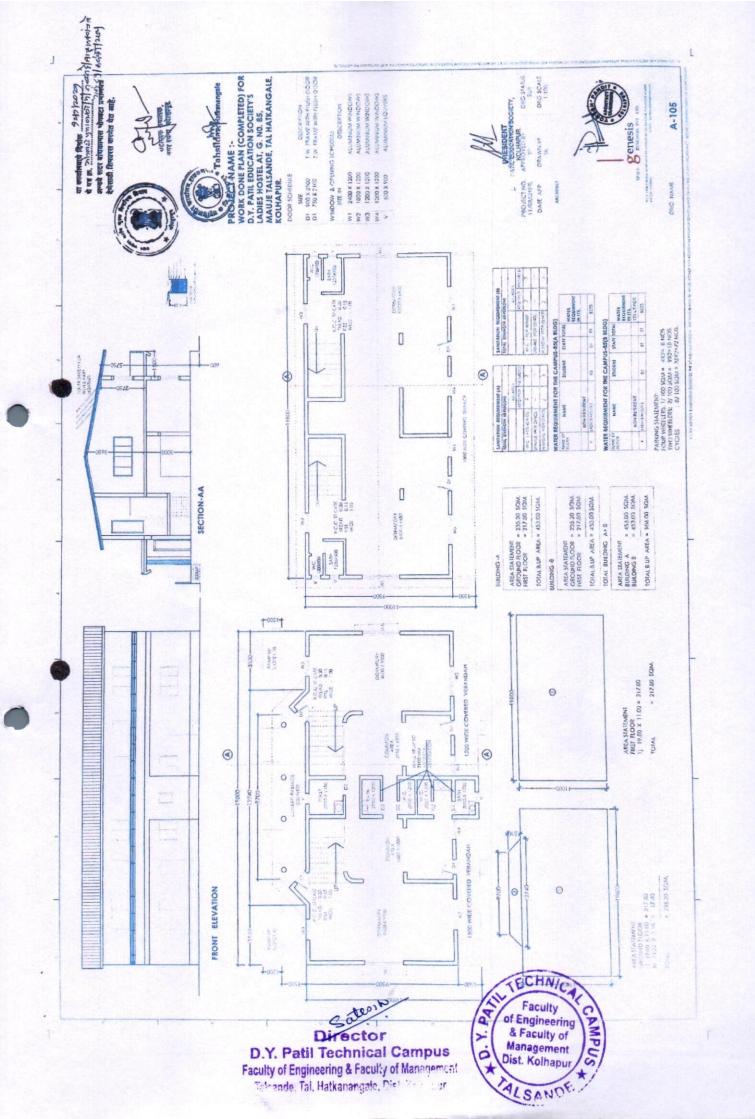

## ARCHITECTURE CERTIFICATE

| habitat_        |                    |
|-----------------|--------------------|
| architects & er | gineers            |
| 1802, A. Renuka | apts., Varuntirth, |
| Kolhapur.       |                    |

07.04-202

## Certificate

The copies of the approved Site Plan and Building Plans in respect of application submitted by D Y Patil Education Society's D Y Patil Technical Campus Faculty of Engineering, Faculty of Management, Talsande at Gat No 85 for verification regarding their authenticity and appropriateness.

Details of Site Plan and Building Plans

| Plans approved by | ADTP, Kolhapur                |
|-------------------|-------------------------------|
| Approval Number   | Bandakam Parvana /SR/490/2015 |
| Date of Approval  | 15.03.2016                    |

I hereby certify that:

- 1. The Competent Authority has approved the site Plan and Building Plans of an Educational Institution at Gat No 85 Talsande Tal Hatkangale Dist. Kolhapur.
- 2. I have verified the above-mentioned site Plan and Building Plans from the Office of ADTP, Kolhapur
- 3. The above-mentioned site Plan and Building Plans have been approved by the Competent Authority.
- 4. The above-mentioned site Plan and Building Plans are authentic.
- 5. Construction of Building admeasuring with the following details has been completed in all respects as per the approved Building Plan.