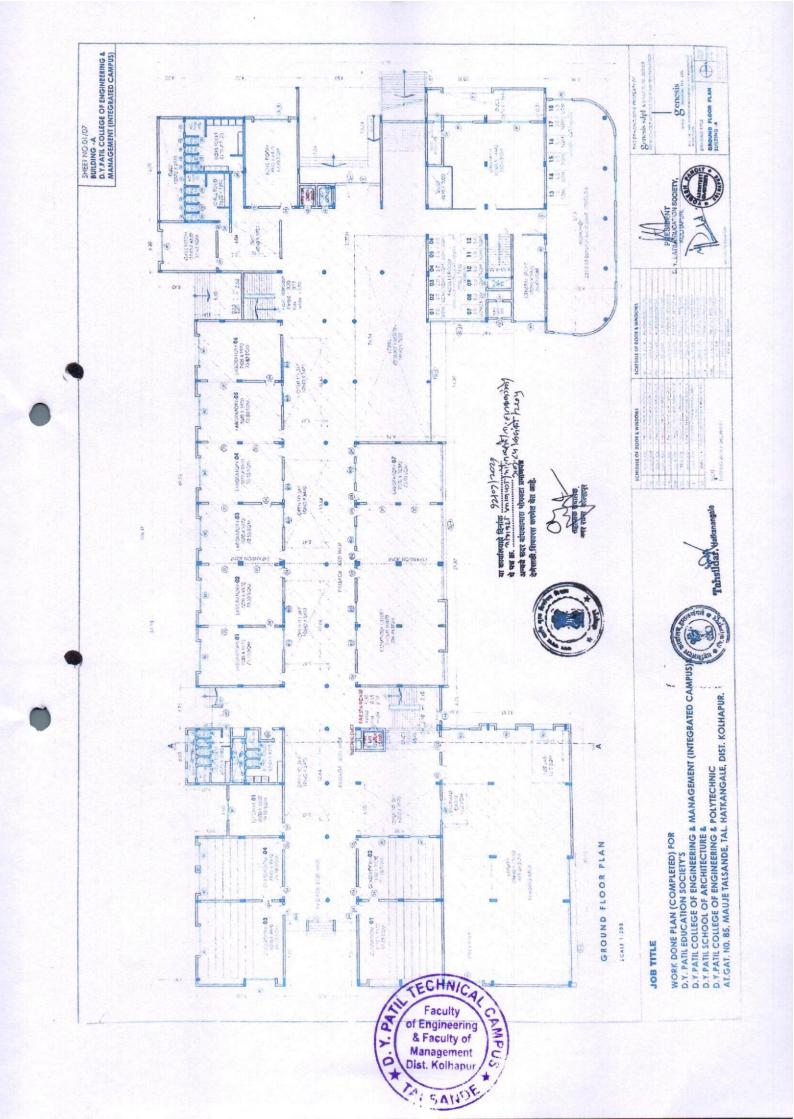

# LAYOUT PLAN

| Actual<br>Room | Room Type           | Carpet<br>Area in<br>sq. mt | Completion of Flooring | Completion<br>of wall &<br>Painting | Completion of Electrification & Lighting |
|----------------|---------------------|-----------------------------|------------------------|-------------------------------------|------------------------------------------|
|                | nal Area in Sq m    |                             | 1 5 1                  | Dondy                               | Ready                                    |
| 133            | Additional Workshop | 200                         | Ready                  | Ready                               |                                          |
|                | Class Room          | 71.18                       | Ready                  | Ready                               | Ready                                    |
| 113            |                     | 89.73                       | Ready                  | Ready                               | Ready                                    |
| 114            | Class Room          |                             | Ready                  | Ready                               | Ready                                    |
| 115            | Class Room          | 89.73                       |                        | Ready                               | Ready                                    |
| 116            | Class Room          | 71.18                       | Ready                  | -                                   | Ready                                    |
| 224            | Class Room          | 71.18                       | Ready                  | Ready                               |                                          |
| 225            | Class Room          | 89.73                       | Ready                  | Ready                               | Ready2                                   |