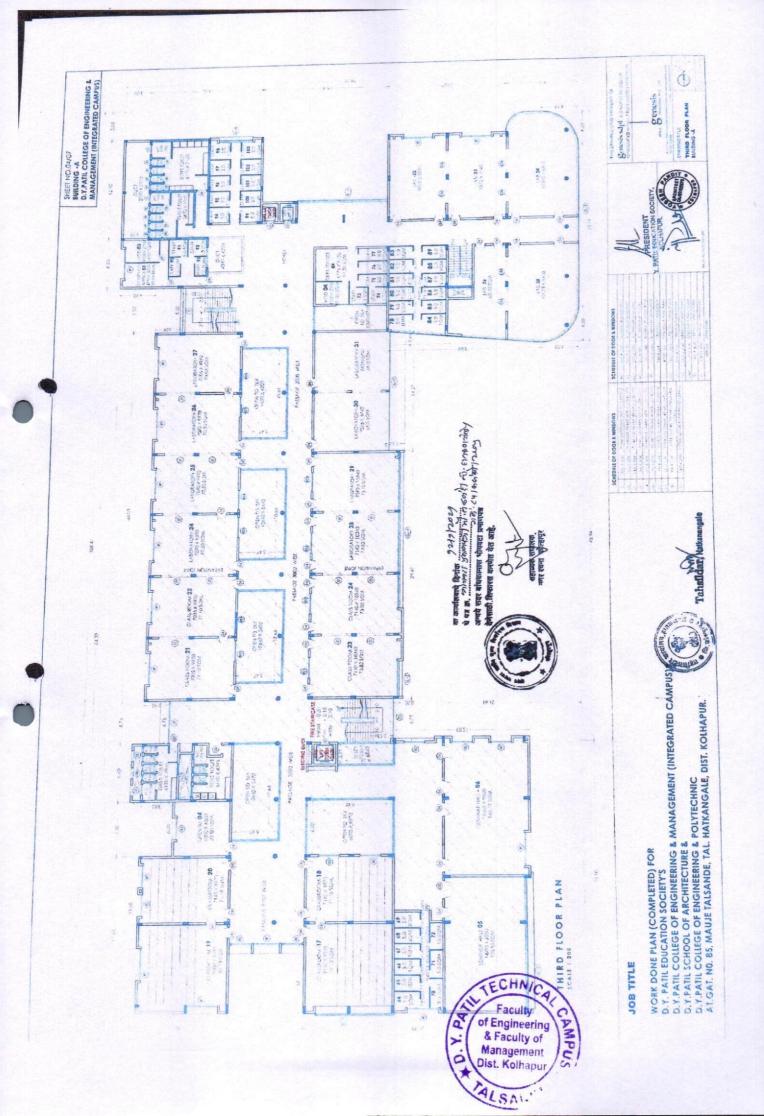

out</u>            |
| 2       | Architecture Certificate             | Architecture Certificate |
| 2       | Administrative Office                | <u>Office</u>            |
| 3       | Class Rooms                          | Class Rooms              |
| 4       | Laboratory                           | <u>Laboratory</u>        |
| 5       | ICT Facility                         | ICT Facility             |
| 6       | Library                              | <u>Library</u>           |
| 7       | Gymkhana, Sports Facility            | Gymkhana Sports Facility |
| 8       | Yoga Center                          | Yoga Center              |



Director
D.Y. Patil Technical Campus
Faculty of Engineering & Faculty of Management
Talsande, Tal. Hatkanangale, Dist. Kolhapur

# LAYOUT PLAN

















## ARCHITECTURE CERTIFICATE

| habitat_        |                    |
|-----------------|--------------------|
| architects & er | gineers            |
| 1802, A. Renuka | apts., Varuntirth, |
| Kolhapur.       |                    |

07.04-202

## Certificate

The copies of the approved Site Plan and Building Plans in respect of application submitted by D Y Patil Education Society's D Y Patil Technical Campus Faculty of Engineering, Faculty of Management, Talsande at Gat No 85 for verification regarding their authenticity and appropriateness.

Details of Site Plan and Building Plans

| Plans approved by | ADTP, Kolhapur                |
|-------------------|-------------------------------|
| Approval Number   | Bandakam Parvana /SR/490/2015 |
| Date of Approval  | 15.03.2016