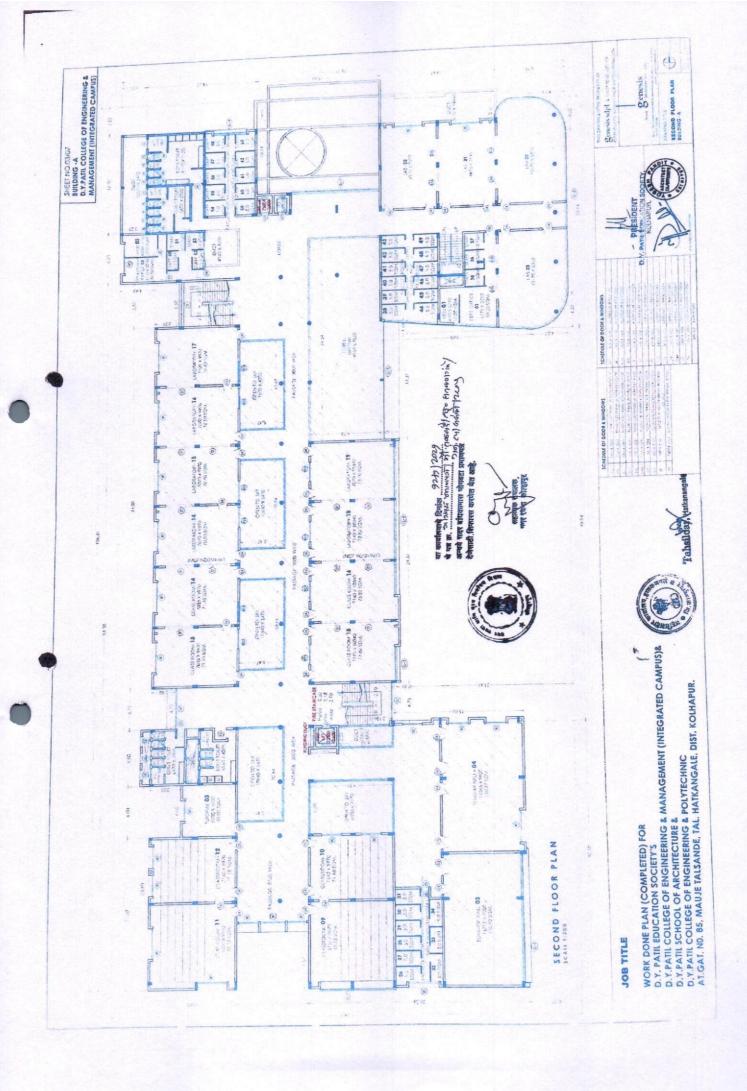

ayout</u>            |
| 2       | Architecture Certificate             | Architecture Certificate |
| 2       | Administrative Office                | <u>Office</u>            |
| 3       | Class Rooms                          | Class Rooms              |
| 4       | Laboratory                           | <u>Laboratory</u>        |
| 5       | ICT Facility                         | ICT Facility             |
| 6       | Library                              | <u>Library</u>           |
| 7       | Gymkhana, Sports Facility            | Gymkhana Sports Facility |
| 8       | Yoga Center                          | Yoga Center              |



Director
D.Y. Patil Technical Campus
Faculty of Engineering & Faculty of Management
Talsande, Tal. Hatkanangale, Dist. Kolhapur

# LAYOUT PLAN

















## ARCHITECTURE CERTIFICATE

| habitat_        |                    |
|-----------------|--------------------|
| architects & er | gineers            |
| 1802, A. Renuka | apts., Varuntirth, |
| Kolhapur.       |                    |

07.04-202

## Certificate

The copies of the approved Site Plan and Building Plans in respect of application submitted by D Y Patil Education Society's D Y Patil Technical Campus Faculty of Engineering, Faculty of Management, Talsande at Gat No 85 for verification regarding their authenticity and appropriateness.

Details of Site Plan and Building Plans

| Plans approved by | ADTP, Kolhapur                |
|-------------------|-------------------------------|
| Approval Number   | Bandakam Parvana /SR/490/2015 |
| Date of Approval  | 15.03.2016