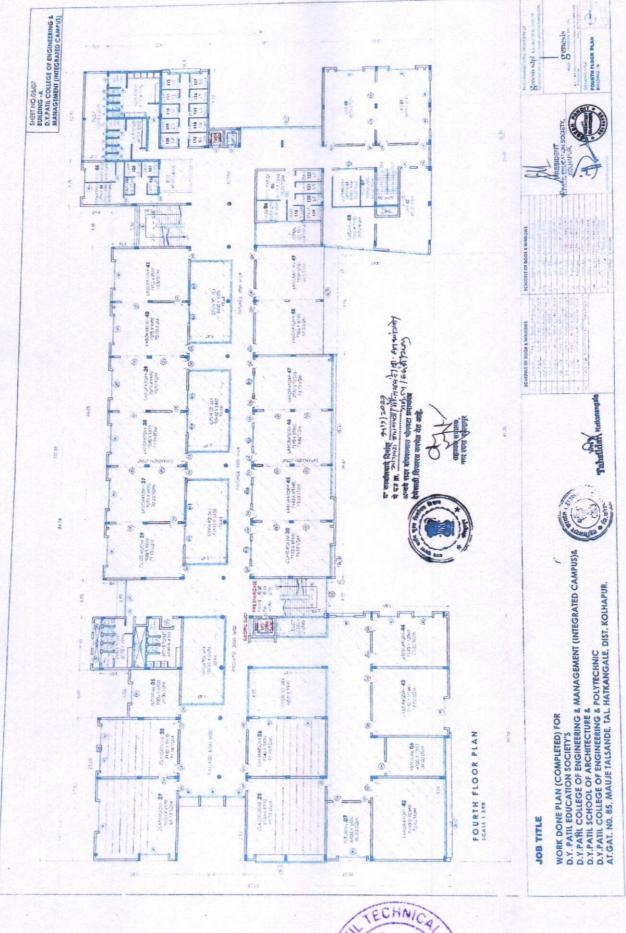

t</u>            |
| 2       | Architecture Certificate             | Architecture Certificate |
| 2       | Administrative Office                | <u>Office</u>            |
| 3       | Class Rooms                          | Class Rooms              |
| 4       | Laboratory                           | <u>Laboratory</u>        |
| 5       | ICT Facility                         | ICT Facility             |
| 6       | Library                              | <u>Library</u>           |
| 7       | Gymkhana, Sports Facility            | Gymkhana Sports Facility |
| 8       | Yoga Center                          | Yoga Center              |



Director
D.Y. Patil Technical Campus
Faculty of Engineering & Faculty of Management
Talsande, Tal. Hatkanangale, Dist. Kolhapur

# LAYOUT PLAN

















## ARCHITECTURE CERTIFICATE

| habitat_        |                    |
|-----------------|--------------------|
| architects & er | gineers            |
| 1802, A. Renuka | apts., Varuntirth, |
| Kolhapur.       |                    |

07.04-202

## Certificate

The copies of the approved Site Plan and Building Plans in respect of application submitted by D Y Patil Education Society's D Y Patil Technical Campus Faculty of Engineering, Faculty of Management, Talsande at Gat No 85 for verification regarding their authenticity and appropriateness.

Details of Site Plan and Building Plans

| Plans approved by | ADTP, Kolhapur                |
|-------------------|-------------------------------|
| Approval Number   | Bandakam Parvana /SR/490/2015 |
| Date of Approval  | 15.03.2016