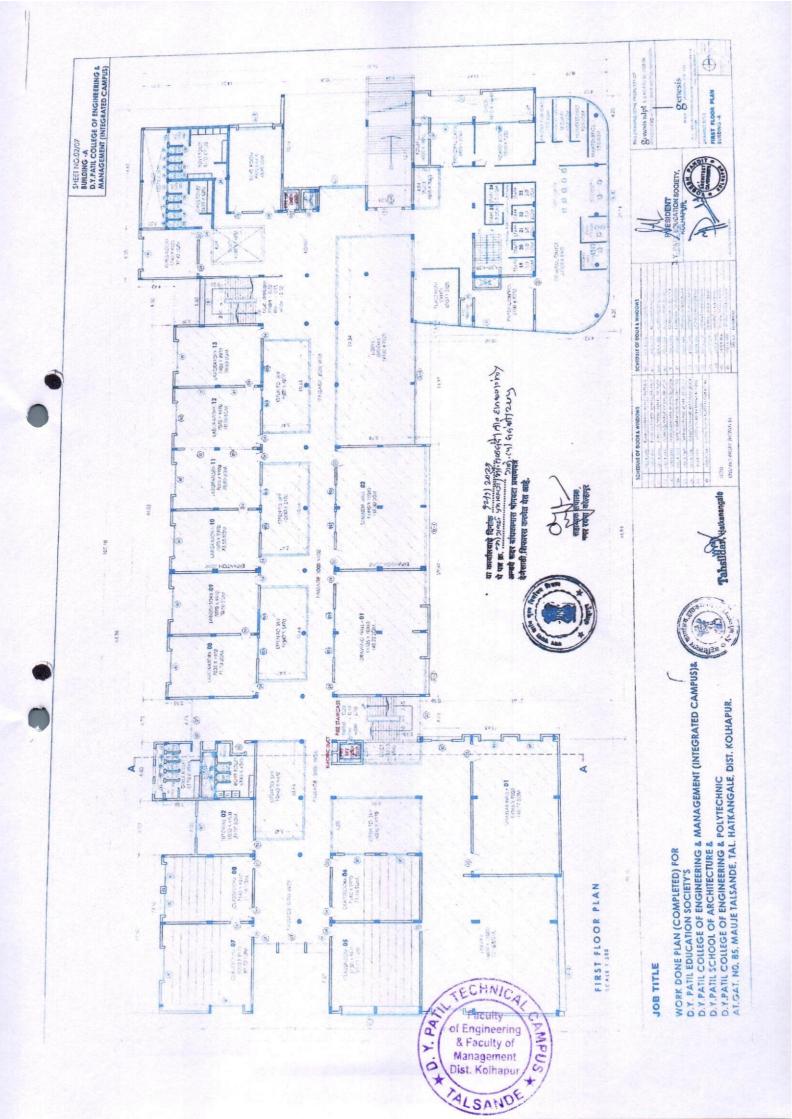

# LAYOUT PLAN

| Actual<br>Room | Room Type           | Carpet<br>Area in<br>sq. mt | Completion of Flooring | Completion<br>of wall &<br>Painting | Completion of Electrification & Lighting |
|----------------|---------------------|-----------------------------|------------------------|-------------------------------------|------------------------------------------|
|                | nal Area in Sq m    |                             | 1 5 1                  | Dondy                               | Ready                                    |
| 133            | Additional Workshop | 200                         | Ready                  | Ready                               |                                          |
|                | Class Room          | 71.18                       | Ready                  | Ready                               | Ready                                    |
| 113            |                     | 89.73                       | Ready                  | Ready                               | Ready                                    |
| 114            | Class Room          |                             | Ready                  | Ready                               | Ready                                    |
| 115            | Class Room          | 89.73                       |                        | Ready                               | Ready                                    |
| 116            | Class Room          | 71.18                       | Ready                  | -                                   | Ready                                    |
| 224            | Class Room          | 71.18                       | Ready                  | Ready                               |                                          |
| 225            | Class Room          | 89.73                       | Ready                  | Ready                               | Ready2                                   |