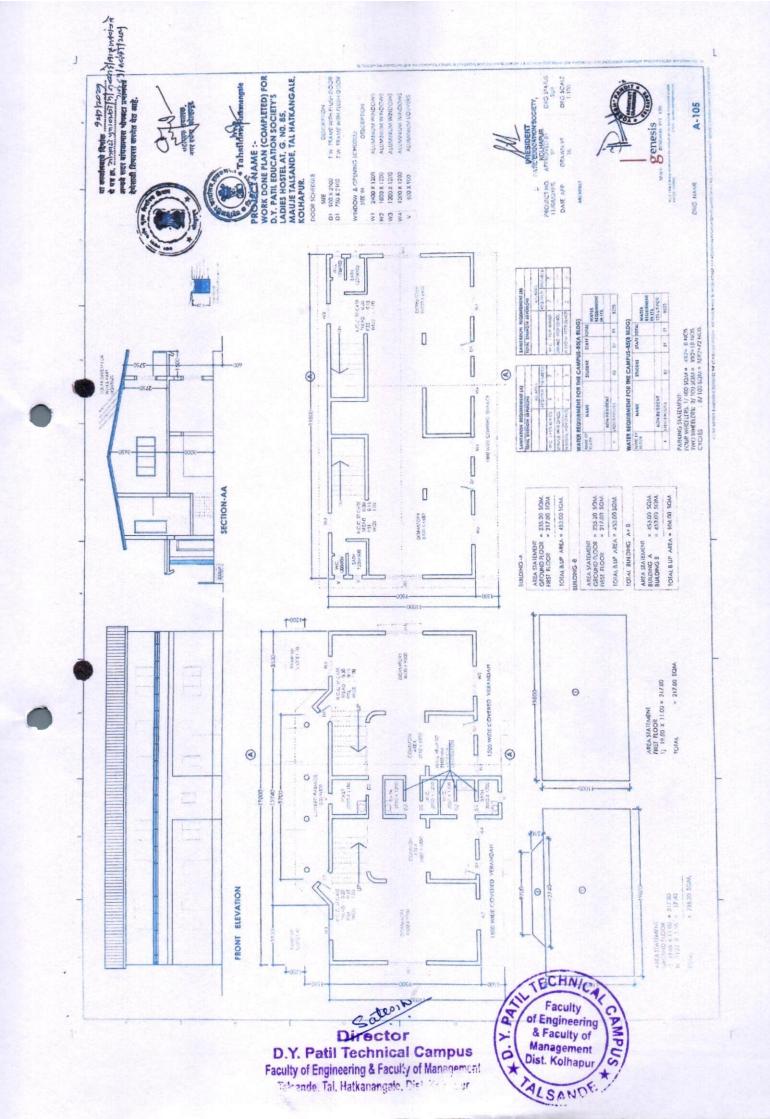

# LAYOUT PLAN

Faculty of Engineering Faculty of Management Dist. Kolhapur

#### Certificate

The copies of the approved Site Plan and Building Plans in respect of application submitted by D Y Patil Education Society's D Y Patil Technical Campus Faculty of Engineering, Faculty of Management, Talsande at Gat No 85 for verification regarding their authenticity and appropriateness.

Details of Site Plan and Building Plans

| Plans approved by | ADTP, Kolhapur                |
|-------------------|-------------------------------|
| Approval Number   | Bandakam Parvana /SR/490/2015 |
| Date of Approval  | 15.03.2016                    |

I hereby certify that:

- 1. The Competent Authority has approved the site Plan and Building Plans of an Educational Institution at Gat No 85 Talsande Tal Hatkangale Dist. Kolhapur.
- 2. I have verified the above-mentioned site Plan and Building Plans from the Office of ADTP, Kolhapur
- 3. The above-mentioned site Plan and Building Plans have been approved by the Competent Authority.
- 4. The above-mentioned site Plan and Building Plans are authentic.
- 5. Construction of Building admeasuring with the following details has been completed