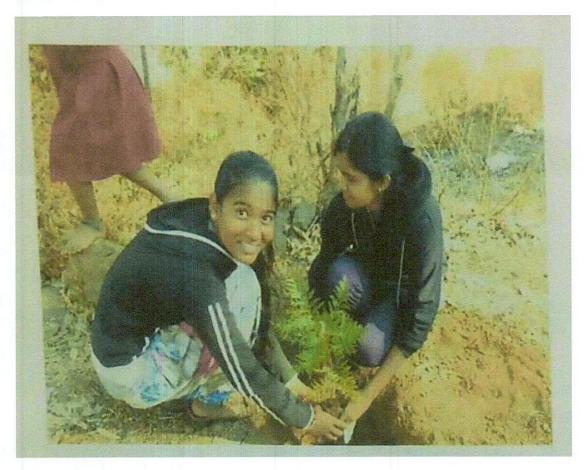

\*Wathar Bus stand cleaning drive

#### Report:

D. Y. Patil Technical Campus conducted "Wathar bus stand cleaning drive" as a part of social activity under the guidance of our Director Dr. S. R. Pawaskar, vice principal R. S. Powar sir and Registrar Prakash Bhagaje sir.

All volunteers cleaned the whole bus stand area of village wathar. They cleaned lanes of bus stand and around bus stand area by making groups. They aware to rural people to hygiene and health and motivated them to maintain cleanliness around them and every time in surrounding. Student enjoys this activity.