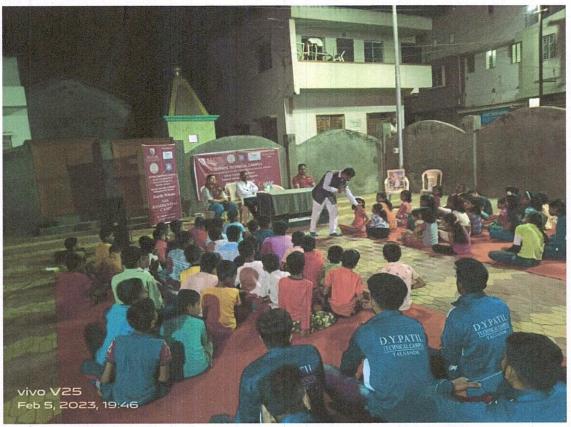

#### Report:

Blood Donation camp was organized by NSS unit of D. Y. Patil Technical campus, Talsande on 09/12/2022 at seminar hall at 11 am morning. Director Dr. S. R. Pawaskar, vice principal R.

S. Powar sir and Registrar Prakash Bhagaje sir welcome all doctors and pathology staff by offering a plant.

Staff and NSS volunteers donated their blood to D. Y. Patil blood bank.