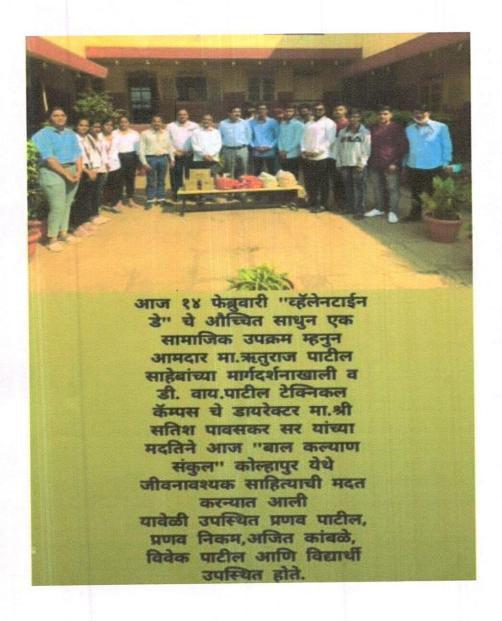

#### NOTICE

It is hereby informed that D. Y. Patil Technical Campus, Talsande is going to arrange **One step towards Social Activity**"by all teaching and non-teaching staff on 14/02/2022. Under this activity our volunteers collect some amount from all faculty members as their wish and donate necessary goods to Balkalyan Sankul, Sambhajinagar, Kolhapur.All teaching and non-teaching faculty members requesting to contributeas your desire.

Copy to-

- 1) HOD-Computer Science and Engineering
- 2) HOD-Electrical
- 3) HOD-E & Tc
- 4) HOD-Civil
- 5) HOD-Mechanical
- 6) HOD-FYBTech
- 7) HOD-MBA

Faculty of Engineering & Faculty of Management Dist. Kulhapur DTE Code 6780

Director
D.Y. PatilDisectorical Campus
Faculty of Engineering & Faculty of Mailer
Talsande, Tal. Hatkanangale, Dist. Kolhis



#### Report:

D. Y. Patil Technical campus, Talsande organized "One Step towards Social Activity" on 14/02/2022. All volunteers purchased necessary goods such as wheat, jawar, rice, pulses etc. from collected contribution and donate to orphanage Balkalyan sankul under the guidance of Honorable trusty MLA. Ruturaj S. Patil. Dr. S. R. Pawaskar, Directior of D. Y.Patil Technical Campus, Talsande.

Faculty
of Engineering
& Faculty of
Management
Dist. Kolhapur
DTE Code

### Attendance

### One step towards social activity

#### Date - 14/02/2022

| Sr No. | Name of the Student/staff   | Designation<br>Student/staff | Sign         |
|--------|-----------------------------|------------------------------|--------------|
| 1      | saurabh asbe                | student                      | &ash