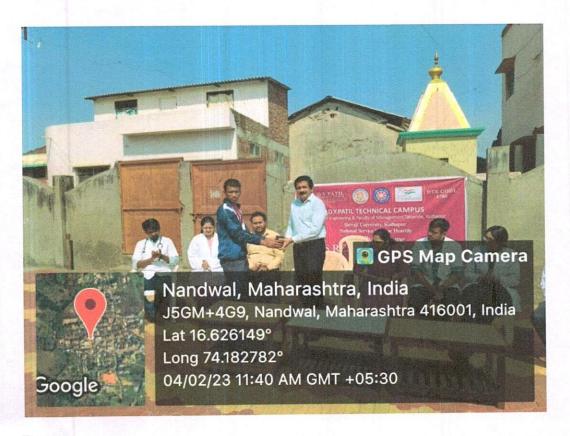

### **D** Y Patil Technical Campus

(Approved by AICTE, New Delhi, Recognized by Government of Maharashtra & Affiliated to Shivaji University, Kolhapur)

10. Name of the activity: Wathar Bus Stand Cleaning Drive

Date: 19 October 2022

No. of Participants: 50

Venue: Wathar Bus Stand, Wathar tarf vadgaon