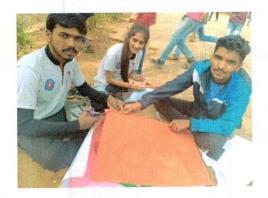

\*Wathar Bus stand cleaning drive

#### Report:

D. Y. Patil Technical Campus conducted "Wathar bus stand cleaning drive" as a part of social activity under the guidance of our Director Dr. S. R. Pawaskar, vice principal R. S. Powar sir and Registrar Prakash Bhagaje sir.

All volunteers cleaned the whole bus stand area of village wathar. They cleaned lanes of bus stand and around bus stand area by making groups. They aware to rural people to hygiene and health and motivated them to maintain cleanliness around them and every time in surrounding. Student enjoys this activity.