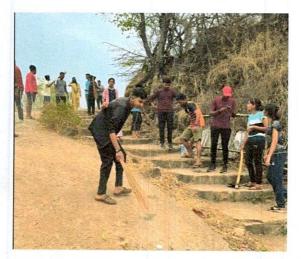

\*Wathar Bus stand cleaning drive

#### Report:

D. Y. Patil Technical Campus conducted "Wathar bus stand cleaning drive" as a part of social activity under the guidance of our Director Dr. S. R. Pawaskar, vice principal R. S. Powar sir and Registrar Prakash Bhagaje sir.

All volunteers cleaned the whole bus stand area of village wathar. They cleaned lanes of bus stand and around bus stand area by making groups. They aware to rural people to hygiene and health and motivated them to maintain cleanliness around them and every time in surrounding. Student enjoys this activity.