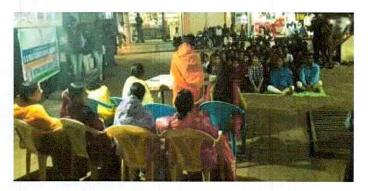

\*Wathar Bus stand cleaning drive

#### Report:

D. Y. Patil Technical Campus conducted "Wathar bus stand cleaning drive" as a part of social activity under the guidance of our Director Dr. S. R. Pawaskar, vice principal R. S. Powar sir and Registrar Prakash Bhagaje sir.

All volunteers cleaned the whole bus stand area of village wathar. They cleaned lanes of bus stand and around bus stand area by making groups. They aware to rural people to hygiene and health and motivated them to maintain cleanliness around them and every time in surrounding. Student enjoys this activity.