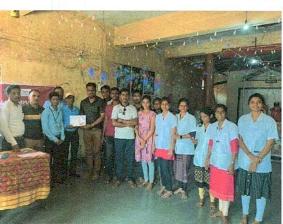

#### Report:

D. Y. Patil Technical Campus conducted "Wathar bus stand cleaning drive" as a part of social activity under the guidance of our Director Dr. S. R. Pawaskar, vice principal R. S. Powar sir and Registrar Prakash Bhagaje sir.

All volunteers cleaned the whole bus stand area of village wathar. They cleaned lanes of bus stand and around bus stand area by making groups. They aware to rural people to hygiene and health and motivated them to maintain cleanliness around them and every time in surrounding. Student enjoys this activity.