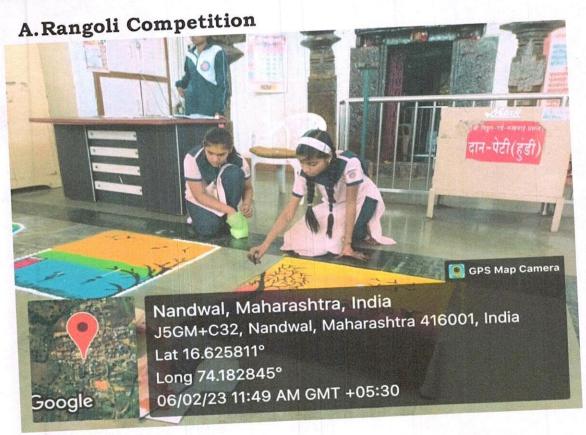

Director: Dr. Satish R. Pawaskar

Details of programs/activities under NSS unit, during the year 2022-2023

| Sr.<br>No | Name of the program/activity                                 | Number of<br>Participants | Date       |
|-----------|--------------------------------------------------------------|---------------------------|------------|
| 1         | Wathar bus stands cleaning drive.                            | 50                        | 19-10-2023 |
| 2         | Blood donation camp                                          | 50                        | 09-12-2023 |
|           | Camp Activ                                                   | ity                       | 1          |
| 3         | Plantation at village Nandwal.                               | 50                        | 02-02-2023 |
| 4         | Health check-up camp.                                        | 50                        | 03-02-2023 |
| 5         | Blood donation camp.                                         | 50                        | 04-02-2023 |
| 6         | Guest Lecture on the topic "Health Awareness".               | 50                        | 04-02-2023 |
| 7         | Guest Lecture on the topic "Ch. Shivaji Maharaj Charitra".   | 50                        | 05-02-2023 |
| 8         | Cleaning drive at Nandwal.                                   | 50                        | 05-02-2023 |
| 9         | Competitions for school children.                            | 50                        | 06-02-2023 |
| 10        | Energy audit of all government buildings in village Nandwal. | 50                        | 07-02-2023 |