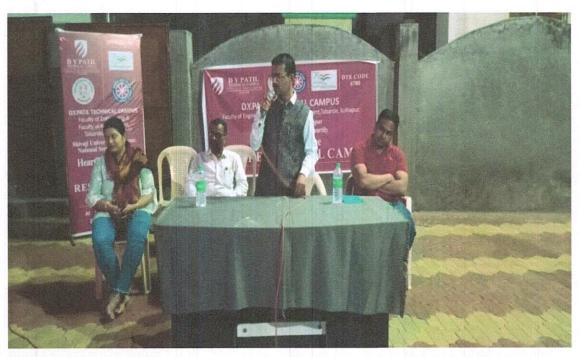

#### Report:

D. Y. Patil Technical Campus conducted "Wathar bus stand cleaning drive" as a part of social activity under the guidance of our Director Dr. S. R. Pawaskar, vice principal R. S. Powar sir and Registrar Prakash Bhagaje sir.

All volunteers cleaned the whole bus stand area of village wathar. They cleaned lanes of bus stand and around bus stand area by making groups. They aware to rural people to hygiene and health and motivated them to maintain cleanliness around them and every time in surrounding. Student enjoys this activity.