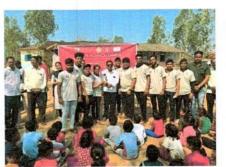

\*Wathar Bus stand cleaning drive

#### Report:

D. Y. Patil Technical Campus conducted "Wathar bus stand cleaning drive" as a part of social activity under the guidance of our Director Dr. S. R. Pawaskar, vice principal R. S. Powar sir and Registrar Prakash Bhagaje sir.

All volunteers cleaned the whole bus stand area of village wathar. They cleaned lanes of bus stand and around bus stand area by making groups. They aware to rural people to hygiene and health and motivated them to maintain cleanliness around them and every time in surrounding. Student enjoys this activity.