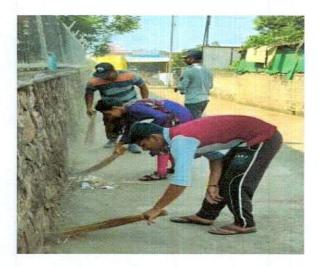

\*Wathar Bus stand cleaning drive

#### Report:

D. Y. Patil Technical Campus conducted "Wathar bus stand cleaning drive" as a part of social activity under the guidance of our Director Dr. S. R. Pawaskar, vice principal R. S. Powar sir and Registrar Prakash Bhagaje sir.

All volunteers cleaned the whole bus stand area of village wathar. They cleaned lanes of bus stand and around bus stand area by making groups. They aware to rural people to hygiene and health and motivated them to maintain cleanliness around them and every time in surrounding. Student enjoys this activity.