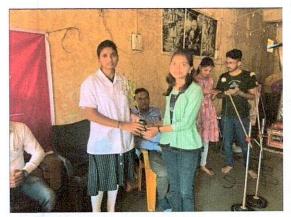

\*Wathar Bus stand cleaning drive

#### Report:

D. Y. Patil Technical Campus conducted "Wathar bus stand cleaning drive" as a part of social activity under the guidance of our Director Dr. S. R. Pawaskar, vice principal R. S. Powar sir and Registrar Prakash Bhagaje sir.

All volunteers cleaned the whole bus stand area of village wathar. They cleaned lanes of bus stand and around bus stand area by making groups. They aware to rural people to hygiene and health and motivated them to maintain cleanliness around them and every time in surrounding. Student enjoys this activity.