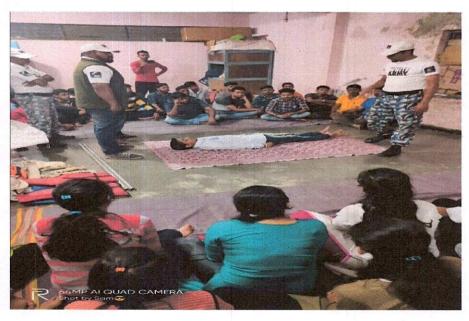

cue Operation of Natural Disasters at Aaitwade Budruk.

(NSS Camp selected Village)

Respected Sir,

As per University rules Our Campus is Conducting residential NSS Camp at Aaitwade

tal Walva Dist Sangli(Near to Nilewadi and Nave Pargaon)in this year.

As a part of NSS activity Our Campus is going to arrange Demonstrations of Rescue Operation of Natural Disasters at Aaitwade Budruk On Tuesday 26/12/2019 at late Evening at 7 pm.Sir,Please Come with your necessary instruments and teach villagers how to rescue in natural disasters.

Please do the needful.

Thanks and Regards.

NSS Co-Ordinator

NSS

Patil Technical Campus

Talsande

TECHNICAL OF Engineering Mension Dist. N. DTE Code 6760

Director
D.Y. Patil Technical Campus
Faculty of Engineering & Faculty of
Talsende, Tal. Hatkanamork







## Disaster Management Practical by Ashok Rokade

Disaster Management Practical was organized by NSS unit of D.Y.Patil Technical Campus, Talsande On Thursday 26/12/2019 at Sw.Ganpati Pawar(Aaba)Sabhagruha Grampanchayat Building,Aaitwade khurd at 7 pm.

Founder of White army, Ashok Rokade and their team given guidelines about various disasters specially flood. Aaitwade khurd was affected by flood in August 2019 for 8-10 days. So He told how to rescue in flood.

NSS: Co.- Ordinator

NSS
D. Y. Patil Technical Campus
Talsands

Director
D.Y. Patil Technical Campus
Faculty of Engineering & Faculty of Ms
Talsande, Tal. Hatkanangale, Director





## D Y Patil Technical Campus

### Faculty of Engineering Faculty of Management

Talsande -416 112 Dist: Kolhapur

(Approved by AICTE, New Delhi, Re