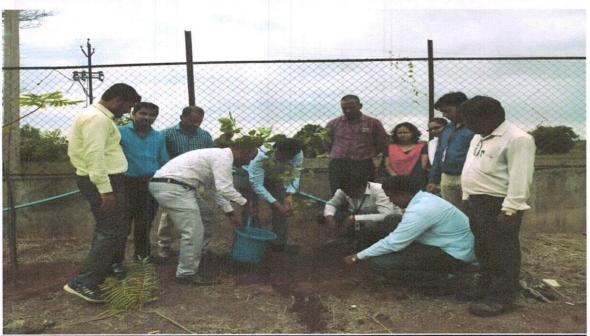

\*Wathar Bus stand cleaning drive

#### Report:

D. Y. Patil Technical Campus conducted "Wathar bus stand cleaning drive" as a part of social activity under the guidance of our Director Dr. S. R. Pawaskar, vice principal R. S. Powar sir and Registrar Prakash Bhagaje sir.

All volunteers cleaned the whole bus stand area of village wathar. They cleaned lanes of bus stand and around bus stand area by making groups. They aware to rural people to hygiene and health and motivated them to maintain cleanliness around them and every time in surrounding. Student enjoys this activity.