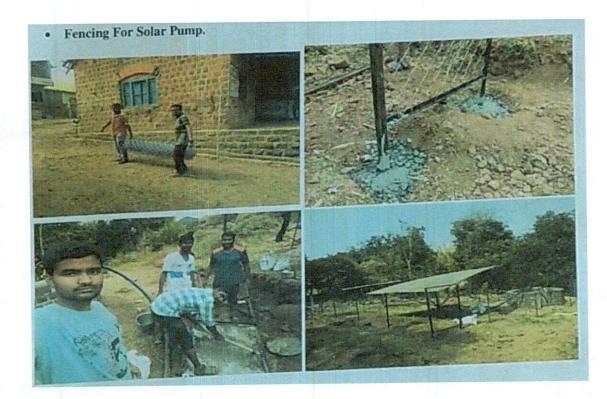

Director
D.Y. Patil Technical Campus
Faculty of Engineering & Faculty of Management
Talsande, Tal. Hatkanangale, Dist. Kolhapur

| Sr.<br>No | Name of the program/activity  Number of Participants                   |     | Date       |
|-----------|------------------------------------------------------------------------|-----|------------|
| 1         | Plantation at Village Talsande                                         | 164 | 07-07-2018 |
|           | Camp Activi                                                            | ty  |            |
| 2         | School and Village Cleaning                                            | 50  | 22-01-2019 |
| 3         | Gram Well Cleaning                                                     | 50  | 23-01-2019 |
| 4         | Guest Lecture on the topic "Need of Study Circle"                      | 50  | 23-01-2019 |
| 5         | Free Health check-up Camp                                              | 50  | 24-01-2019 |
| 6         | Guest Lecture on the topic "Need of Youth<br>Participation in Village" | 50  | 24-01-2019 |
| 7         | Fencing of Solar Pump                                                  | 50  | 25-01-2019 |
| 8         | Cleaning and Bhajan at Gram Vitthal Temple                             | 50  | 25-01-2019 |
| 9         | Informative and Motivational Book Exhibition at Gram Vitthal Temple    | 50  | 26-01-2019 |
| 10        | Blood Donation Camp                                                    | 50  | 27-01-2019 |