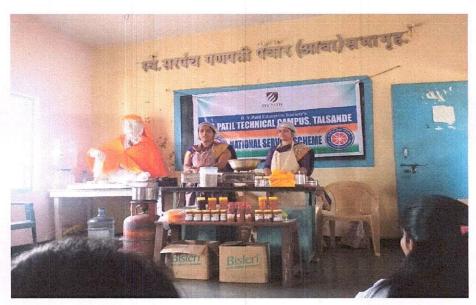

#### \*BLOOD DONATION CAMP

#### Report:

Blood Donation camp was organized by NSS unit of D. Y. Patil Technical campus, Talsande on 09/12/2022 at seminar hall at 11 am morning. Director Dr. S. R. Pawaskar, vice principal R.

S. Powar sir and Registrar Prakash Bhagaje sir welcome all doctors and pathology staff by offering a plant.

Staff and NSS volunteers donated their blood to D. Y. Patil blood bank.