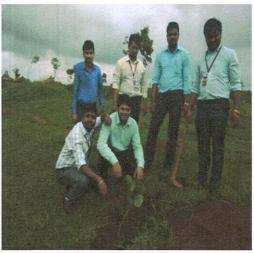

\*Wathar Bus stand cleaning drive

#### Report:

D. Y. Patil Technical Campus conducted "Wathar bus stand cleaning drive" as a part of social activity under the guidance of our Director Dr. S. R. Pawaskar, vice principal R. S. Powar sir and Registrar Prakash Bhagaje sir.

All volunteers cleaned the whole bus stand area of village wathar. They cleaned lanes of bus stand and around bus stand area by making groups. They aware to rural people to hygiene and health and motivated them to maintain cleanliness around them and every time in surrounding. Student enjoys this activity.