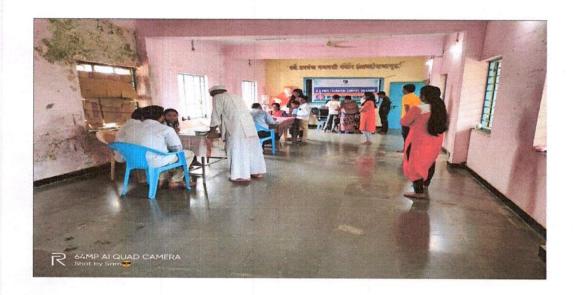

11. Name of the activity: Blood Donation Camp.

Date: 09 December 2022

No. of Participants: 50

Venue: D. Y. Patil Technical Campus, Talsande.

#### \*BLOOD DONATION CAMP

#### Report:

Blood Donation camp was organized by NSS unit of D. Y. Patil Technical campus, Talsande on 09/12/2022 at seminar hall at 11 am morning. Director Dr. S. R. Pawaskar, vice principal R.

S. Powar sir and Registrar Prakash Bhagaje sir welcome all doctors and pathology staff by offering a plant.

Staff and NSS volunteers donated their blood to D. Y. Patil blood bank.