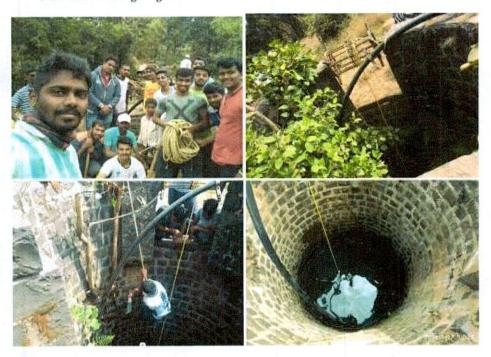

Director
D.Y. Patil Technical Campus
Faculty of Engineering & Faculty of Management
Talsande, Tal. Hatkanangale, Dist. Kolhapur

| Sr.<br>No | Name of the program/activity  Number of Participants                   |     | Date       |
|-----------|------------------------------------------------------------------------|-----|------------|
| 1         | Plantation at Village Talsande                                         | 164 | 07-07-2018 |
|           | Camp Activi                                                            | ty  |            |
| 2         | School and Village Cleaning                                            | 50  | 22-01-2019 |
| 3         | Gram Well Cleaning                                                     | 50  | 23-01-2019 |
| 4         | Guest Lecture on the topic "Need of Study Circle"                      | 50  | 23-01-2019 |
| 5         | Free Health check-up Camp                                              | 50  | 24-01-2019 |
| 6         | Guest Lecture on the topic "Need of Youth<br>Participation in Village" | 50  | 24-01-2019 |
| 7         | Fencing of Solar Pump                                                  | 50  | 25-01-2019 |
| 8         | Cleaning and Bhajan at Gram Vitthal Temple                             | 50  | 25-01-2019 |
| 9         | Informative and Motivational Book Exhibition at Gram Vitthal Temple    | 50  | 26-01-2019 |
| 10        | Blood Donation Camp                                                    | 50  | 27-01-2019 |