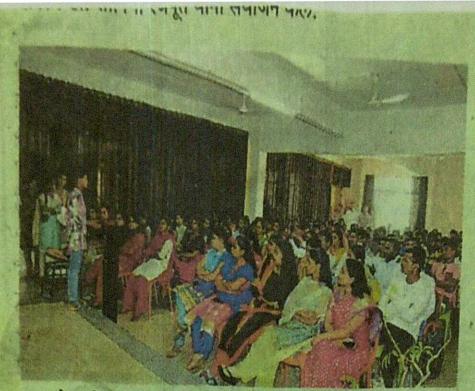

### **Notice**

Date :- 07/12/2022

All the Students of D. Y. Patil Technical campus are here by informed that blood donation camp activity has arranged on 09/12/2022 at Drawing hall, second floor. NSS department is inviting all interested students to donate blood. However, everyone should be present and donate blood.

The details as below

| Sr. no | Day & Date         | Time                 | Venue                       |
|--------|--------------------|----------------------|-----------------------------|
| 01     | Friday ,9 Dec 2022 | 10.30 am to 02.30 pm | Drawing hall, Second floor. |

#### Report:

Blood Donation camp was organized by NSS unit of D. Y. Patil Technical campus, Talsande on 09/12/2022 at seminar hall at 11 am morning. Director Dr. S. R. Pawaskar, vice principal R.

S. Powar sir and Registrar Prakash Bhagaje sir welcome all doctors and pathology staff by offering a plant.