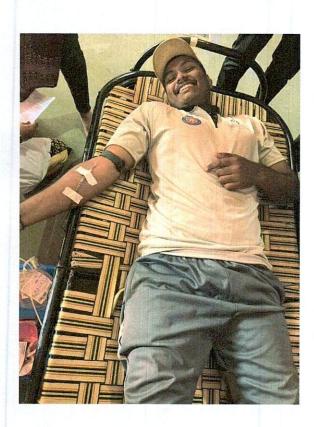

#### Report:

Blood Donation camp was organized by NSS unit of D. Y. Patil Technical campus, Talsande on 09/12/2022 at seminar hall at 11 am morning. Director Dr. S. R. Pawaskar, vice principal R.

S. Powar sir and Registrar Prakash Bhagaje sir welcome all doctors and pathology staff by offering a plant.

Staff and NSS volunteers donated their blood to D. Y. Patil blood bank.