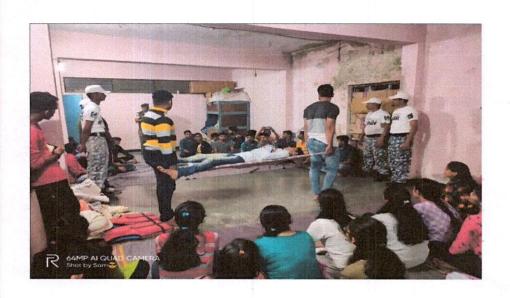

escue Operation of Natural Disasters at Aaitwade Budruk.

(NSS Camp selected Village)

Respected Sir,

As per University rules Our Campus is Conducting residential NSS Camp at Aaitwade

tal Walva Dist Sangli(Near to Nilewadi and Nave Pargaon)in this year.

As a part of NSS activity Our Campus is going to arrange Demonstrations of Rescue Operation of Natural Disasters at Aaitwade Budruk On Tuesday 26/12/2019 at late Evening at 7 pm.Sir,Please Come with your necessary instruments and teach villagers how to rescue in natural disasters.

Please do the needful.

Thanks and Regards.

NSS Co-Ordinator

NSS

Patil Technical Campus

Talsande

TECHNICAL OF Engineering Mension Dist. N. DTE Code 6760

Director
D.Y. Patil Technical Campus
Faculty of Engineering & Faculty of
Talsende, Tal. Hatkanamork







## Disaster Management Practical by Ashok Rokade

Disaster Management Practical was organized by NSS unit of D.Y.Patil Technical Campus, Talsande On Thursday 26/12/2019 at Sw.Ganpati Pawar(Aaba)Sabhagruha Grampanchayat Building,Aaitwade khurd at 7 pm.

Founder of White army, Ashok Rokade and their team given guidelines about various disasters specially flood. Aaitwade khurd was affected by flood in August 2019 for 8-10 days. So He told how to rescue in flood.

NSS: Co.- Ordinator

NSS
D. Y. Patil Technical Campus
Talsands

Director
D.Y. Patil Technical Campus
Faculty of Engineering & Faculty of Ms
Talsande, Tal. Hatkanangale, Director





## D Y Patil Technical Campus

### Faculty of Engineering Faculty of Management

Talsande -416 112 Dist: Kolhapur

(Approved by AICTE, New Delhi,