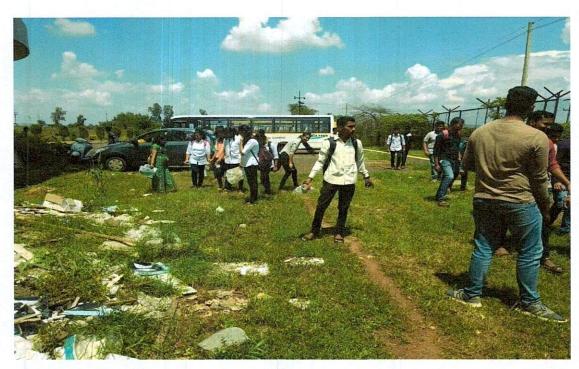

\*Wathar Bus stand cleaning drive

#### Report:

D. Y. Patil Technical Campus conducted "Wathar bus stand cleaning drive" as a part of social activity under the guidance of our Director Dr. S. R. Pawaskar, vice principal R. S. Powar sir and Registrar Prakash Bhagaje sir.

All volunteers cleaned the whole bus stand area of village wathar. They cleaned lanes of bus stand and around bus stand area by making groups. They aware to rural people to hygiene and health and motivated them to maintain cleanliness around them and every time in surrounding. Student enjoys this activity.