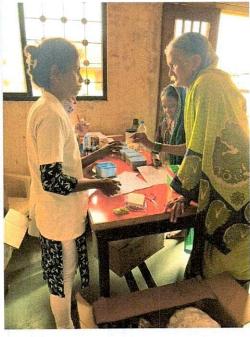

#### \*BLOOD DONATION CAMP

#### Report:

Blood Donation camp was organized by NSS unit of D. Y. Patil Technical campus, Talsande on 09/12/2022 at seminar hall at 11 am morning. Director Dr. S. R. Pawaskar, vice principal R.

S. Powar sir and Registrar Prakash Bhagaje sir welcome all doctors and pathology staff by offering a plant.

Staff and NSS volunteers donated their blood to D. Y. Patil blood bank.