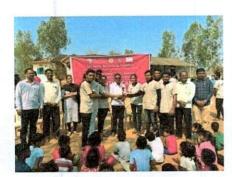

\*Wathar Bus stand cleaning drive

#### Report:

D. Y. Patil Technical Campus conducted "Wathar bus stand cleaning drive" as a part of social activity under the guidance of our Director Dr. S. R. Pawaskar, vice principal R. S. Powar sir and Registrar Prakash Bhagaje sir.

All volunteers cleaned the whole bus stand area of village wathar. They cleaned lanes of bus stand and around bus stand area by making groups. They aware to rural people to hygiene and health and motivated them to maintain cleanliness around them and every time in surrounding. Student enjoys this activity.