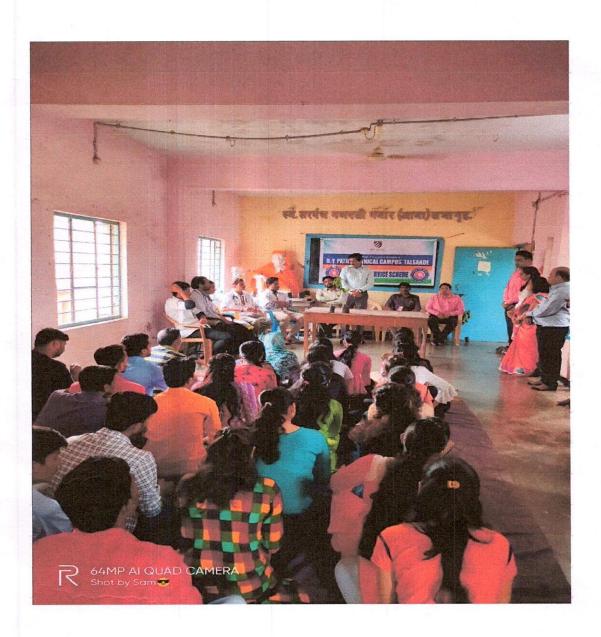

#### Report:

D. Y. Patil Technical Campus conducted "Wathar bus stand cleaning drive" as a part of social activity under the guidance of our Director Dr. S. R. Pawaskar, vice principal R. S. Powar sir and Registrar Prakash Bhagaje sir.

All volunteers cleaned the whole bus stand area of village wathar. They cleaned lanes of bus stand and around bus stand area by making groups. They aware to rural people to hygiene and health and motivated them to maintain cleanliness around them and every time in surrounding. Student enjoys this activity.