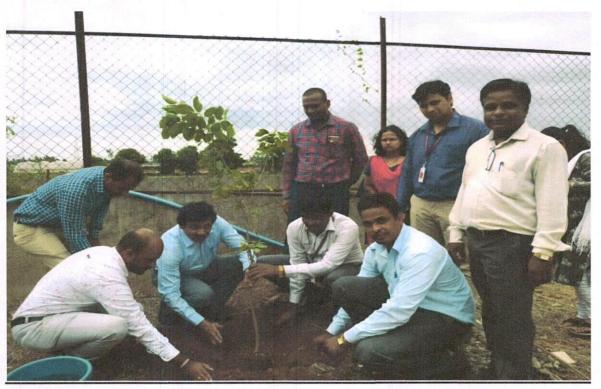

\*Wathar Bus stand cleaning drive

#### Report:

D. Y. Patil Technical Campus conducted "Wathar bus stand cleaning drive" as a part of social activity under the guidance of our Director Dr. S. R. Pawaskar, vice principal R. S. Powar sir and Registrar Prakash Bhagaje sir.

All volunteers cleaned the whole bus stand area of village wathar. They cleaned lanes of bus stand and around bus stand area by making groups. They aware to rural people to hygiene and health and motivated them to maintain cleanliness around them and every time in surrounding. Student enjoys this activity.