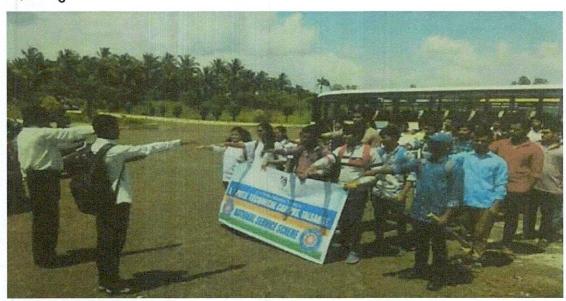

\*Wathar Bus stand cleaning drive

#### Report:

D. Y. Patil Technical Campus conducted "Wathar bus stand cleaning drive" as a part of social activity under the guidance of our Director Dr. S. R. Pawaskar, vice principal R. S. Powar sir and Registrar Prakash Bhagaje sir.

All volunteers cleaned the whole bus stand area of village wathar. They cleaned lanes of bus stand and around bus stand area by making groups. They aware to rural people to hygiene and health and motivated them to maintain cleanliness around them and every time in surrounding. Student enjoys this activity.