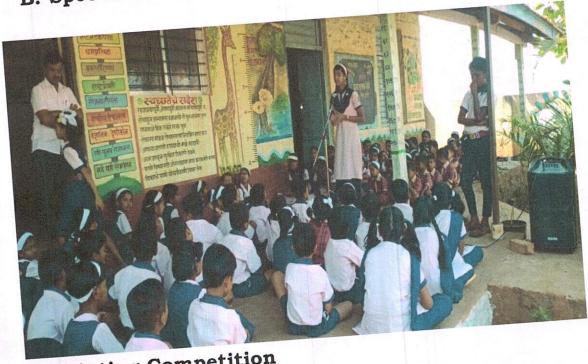

Director
D.Y. Patil Technical Campus
Faculty of Engineering & Faculty of Management
Talsande, Tal. Hatkanangale, Dist. Kolhagur