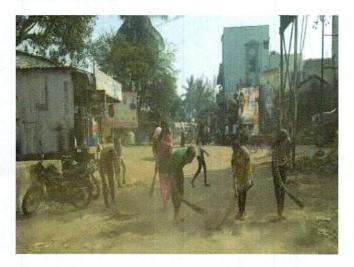

\*Wathar Bus stand cleaning drive

#### Report:

D. Y. Patil Technical Campus conducted "Wathar bus stand cleaning drive" as a part of social activity under the guidance of our Director Dr. S. R. Pawaskar, vice principal R. S. Powar sir and Registrar Prakash Bhagaje sir.

All volunteers cleaned the whole bus stand area of village wathar. They cleaned lanes of bus stand and around bus stand area by making groups. They aware to rural people to hygiene and health and motivated them to maintain cleanliness around them and every time in surrounding. Student enjoys this activity.