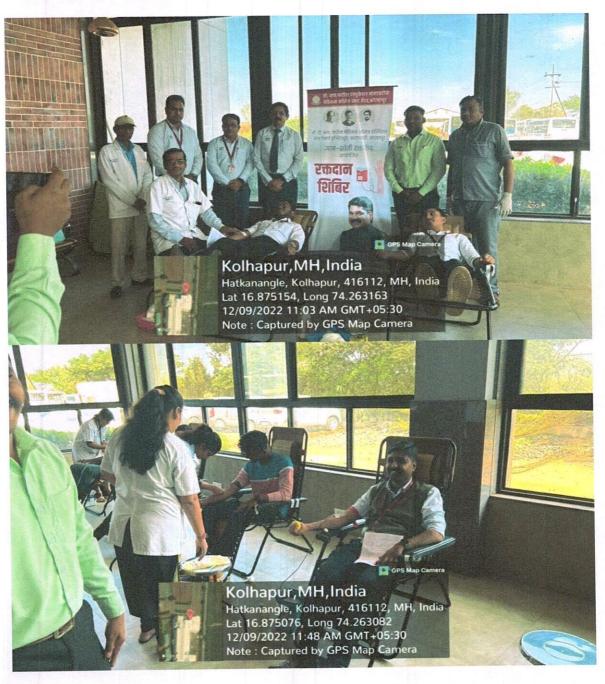

#### \*BLOOD DONATION CAMP

#### Report:

Blood Donation camp was organized by NSS unit of D. Y. Patil Technical campus, Talsande on 09/12/2022 at seminar hall at 11 am morning. Director Dr. S. R. Pawaskar, vice principal R.

S. Powar sir and Registrar Prakash Bhagaje sir welcome all doctors and pathology staff by offering a plant.

Staff and NSS volunteers donated their blood to D. Y. Patil blood bank.