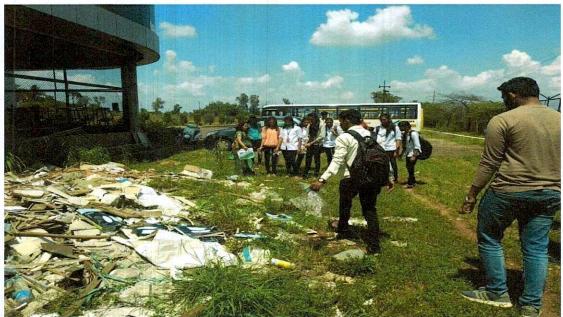

\*Wathar Bus stand cleaning drive

#### Report:

D. Y. Patil Technical Campus conducted "Wathar bus stand cleaning drive" as a part of social activity under the guidance of our Director Dr. S. R. Pawaskar, vice principal R. S. Powar sir and Registrar Prakash Bhagaje sir.

All volunteers cleaned the whole bus stand area of village wathar. They cleaned lanes of bus stand and around bus stand area by making groups. They aware to rural people to hygiene and health and motivated them to maintain cleanliness around them and every time in surrounding. Student enjoys this activity.