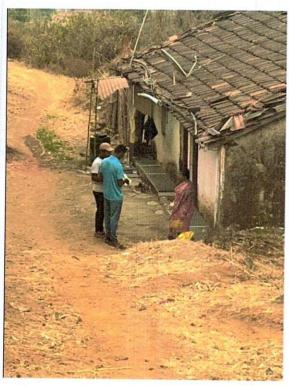

\*Wathar Bus stand cleaning drive

#### Report:

D. Y. Patil Technical Campus conducted "Wathar bus stand cleaning drive" as a part of social activity under the guidance of our Director Dr. S. R. Pawaskar, vice principal R. S. Powar sir and Registrar Prakash Bhagaje sir.

All volunteers cleaned the whole bus stand area of village wathar. They cleaned lanes of bus stand and around bus stand area by making groups. They aware to rural people to hygiene and health and motivated them to maintain cleanliness around them and every time in surrounding. Student enjoys this activity.