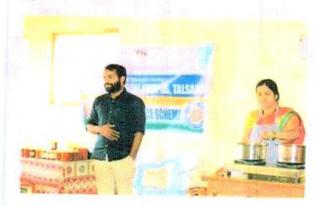

#### \*BLOOD DONATION CAMP

#### Report:

Blood Donation camp was organized by NSS unit of D. Y. Patil Technical campus, Talsande on 09/12/2022 at seminar hall at 11 am morning. Director Dr. S. R. Pawaskar, vice principal R.

S. Powar sir and Registrar Prakash Bhagaje sir welcome all doctors and pathology staff by offering a plant.

Staff and NSS volunteers donated their blood to D. Y. Patil blood bank.