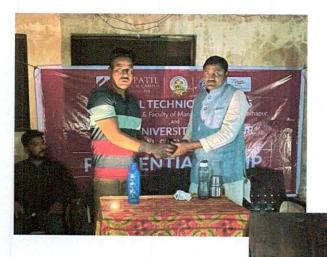

### **Permission Letter**

To,

The Director,

D.Y.Patil Technical Campus,

Talsande.

Subject- Regarding permission for "Wathar Bus Stand Cleaning Drive".

Respected Sir,

As per our discussion D. Y. Patil Technical Campus, Talsande has been proposed to conduct "Wathar Bus Stand Cleaning Drive" as a part of social activity on 19-10-2022. For conduction of this activity all volunteers, students and staff members are going to participate.

#### Permission Letter

To.

The Sarpanch,

Wathar tarf Vadgaon

Applicant's name-Prof. Mr. Kedar Redekar, NSS coordinator, D. Y. Patil Technical Campus Talsande.

Subject- Regarding permission for "Wathar bus stand cleaning drive".

Respected Sir/Madam,

As per our discussion D. Y. Patil Technical Campus, Talsande has been proposed to conduct a "Wathar bus stand cleaning drive" in your village on 19-10-2022 at morning 10.00am. For conduction of this activity our student volunteers and faculty members are going to participate. I will give necessary guidelines to our students.