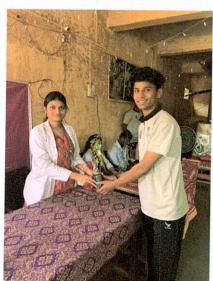

11. Name of the activity: Blood Donation Camp.

Date: 09 December 2022

No. of Participants: 50

Venue: D. Y. Patil Technical Campus, Talsande.

#### Report:

Blood Donation camp was organized by NSS unit of D. Y. Patil Technical campus, Talsande on 09/12/2022 at seminar hall at 11 am morning. Director Dr. S. R. Pawaskar, vice principal R.

S. Powar sir and Registrar Prakash Bhagaje sir welcome all doctors and pathology staff by offering a plant.

Staff and NSS volunteers donated their blood to D. Y. Patil blood bank.