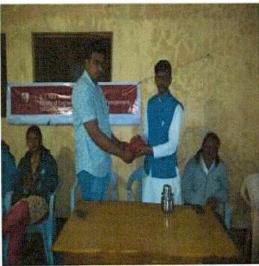

#### Report:

Blood Donation camp was organized by NSS unit of D. Y. Patil Technical campus, Talsande on 09/12/2022 at seminar hall at 11 am morning. Director Dr. S. R. Pawaskar, vice principal R.

S. Powar sir and Registrar Prakash Bhagaje sir welcome all doctors and pathology staff by offering a plant.

Staff and NSS volunteers donated their blood to D. Y. Patil blood bank.