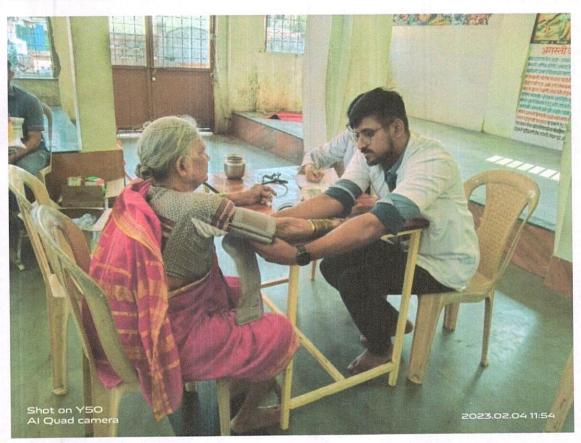

11. Name of the activity: Blood Donation Camp.

Date: 09 December 2022

No. of Participants: 50

Venue: D. Y. Patil Technical Campus, Talsande.

#### Report:

Blood Donation camp was organized by NSS unit of D. Y. Patil Technical campus, Talsande on 09/12/2022 at seminar hall at 11 am morning. Director Dr. S. R. Pawaskar, vice principal R.

S. Powar sir and Registrar Prakash Bhagaje sir welcome all doctors and pathology staff by offering a plant.