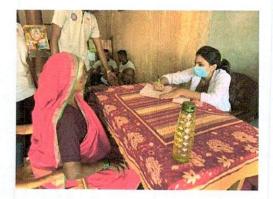

#### \*BLOOD DONATION CAMP

#### Report:

Blood Donation camp was organized by NSS unit of D. Y. Patil Technical campus, Talsande on 09/12/2022 at seminar hall at 11 am morning. Director Dr. S. R. Pawaskar, vice principal R.

S. Powar sir and Registrar Prakash Bhagaje sir welcome all doctors and pathology staff by offering a plant.

Staff and NSS volunteers donated their blood to D. Y. Patil blood bank.