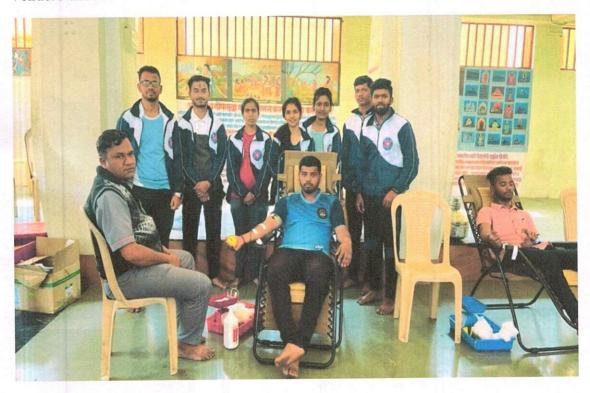

11. Name of the activity: Blood Donation Camp.

Date: 09 December 2022

No. of Participants: 50

Venue: D. Y. Patil Technical Campus, Talsande.

#### \*BLOOD DONATION CAMP

#### Report:

Blood Donation camp was organized by NSS unit of D. Y. Patil Technical campus, Talsande on 09/12/2022 at seminar hall at 11 am morning. Director Dr. S. R. Pawaskar, vice principal R.

S. Powar sir and Registrar Prakash Bhagaje sir welcome all doctors and pathology staff by offering a plant.

Staff and NSS volunteers donated their blood to D. Y. Patil blood bank.