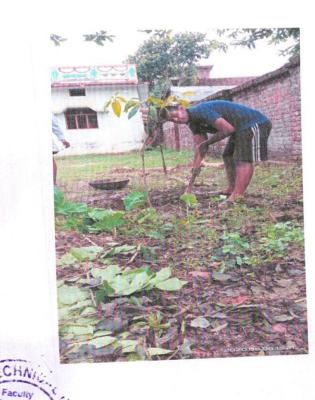

### **D** Y Patil Technical Campus

(Approved by AICTE, New Delhi, Recognized by Government of Maharashtra & Affiliated to Shivaji University, Kolhapur)

10. Name of the activity: Wathar Bus Stand Cleaning Drive

Date: 19 October 2022

No. of Participants: 50

Venue: Wathar Bus Stand, Wathar tarf vadgaon