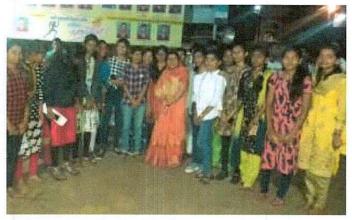

\*Wathar Bus stand cleaning drive

#### Report:

D. Y. Patil Technical Campus conducted "Wathar bus stand cleaning drive" as a part of social activity under the guidance of our Director Dr. S. R. Pawaskar, vice principal R. S. Powar sir and Registrar Prakash Bhagaje sir.

All volunteers cleaned the whole bus stand area of village wathar. They cleaned lanes of bus stand and around bus stand area by making groups. They aware to rural people to hygiene and health and motivated them to maintain cleanliness around them and every time in surrounding. Student enjoys this activity.