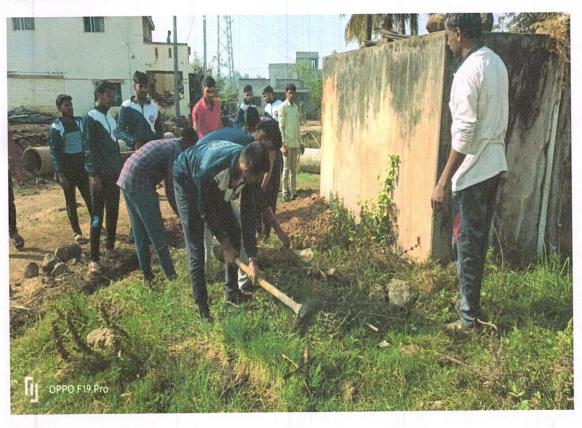

### **D** Y Patil Technical Campus

(Approved by AICTE, New Delhi, Recognized by Government of Maharashtra & Affiliated to Shivaji University, Kolhapur)

10. Name of the activity: Wathar Bus Stand Cleaning Drive

Date: 19 October 2022

No. of Participants: 50

Venue: Wathar Bus Stand, Wathar tarf vadgaon

#### Report:

D. Y. Patil Technical Campus conducted "Wathar bus stand cleaning drive" as a part of social activity under the guidance of our Director Dr. S. R. Pawaskar, vice principal R. S. Powar sir and Registrar Prakash Bhagaje sir.

All volunteers cleaned the whole bus stand area of village wathar. They cleaned lanes of bus stand and around bus stand area by making groups. They aware to rural people to hygiene and health and motivated them to maintain cleanliness around them and every time in surrounding. Student enjoys this activity.