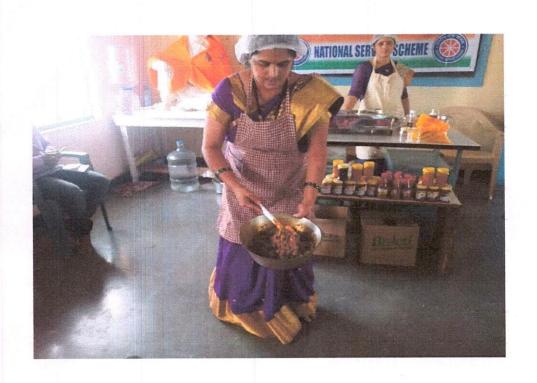

#### \*BLOOD DONATION CAMP

#### Report:

Blood Donation camp was organized by NSS unit of D. Y. Patil Technical campus, Talsande on 09/12/2022 at seminar hall at 11 am morning. Director Dr. S. R. Pawaskar, vice principal R.

S. Powar sir and Registrar Prakash Bhagaje sir welcome all doctors and pathology staff by offering a plant.

Staff and NSS volunteers donated their blood to D. Y. Patil blood bank.