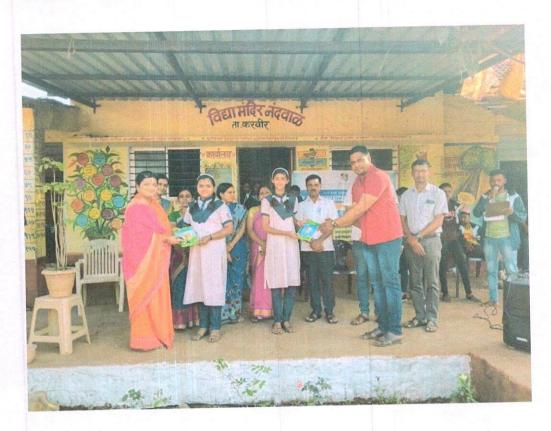

Director: Dr. Satish R. Pawaskar

Details of programs/activities under NSS unit, during the year 2022-2023

| Sr.<br>No | Name of the program/activity                                 | Number of<br>Participants | Date       |
|-----------|--------------------------------------------------------------|---------------------------|------------|
| 1         | Wathar bus stands cleaning drive.                            | 50                        | 19-10-2023 |
| 2         | Blood donation camp                                          | 50                        | 09-12-2023 |
|           | Camp Activ                                                   | ity                       | 1          |
| 3         | Plantation at village Nandwal.                               | 50                        | 02-02-2023 |
| 4         | Health check-up camp.                                        | 50                        | 03-02-2023 |
| 5         | Blood donation camp.                                         | 50                        | 04-02-2023 |
| 6         | Guest Lecture on the topic "Health Awareness".               | 50                        | 04-02-2023 |
| 7         | Guest Lecture on the topic "Ch. Shivaji Maharaj Charitra".   | 50                        | 05-02-2023 |
| 8         | Cleaning drive at Nandwal.                                   | 50                        | 05-02-2023 |
| 9         | Competitions for school children.                            | 50                        | 06-02-2023 |
| 10        | Energy audit of all government buildings in village Nandwal. | 50                        | 07-02-2023 |