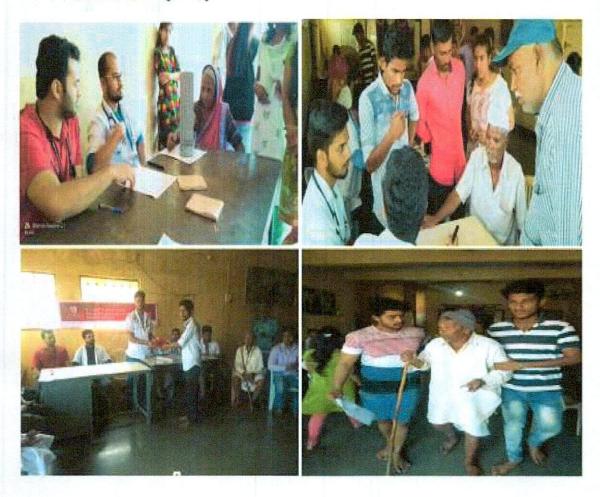

#### \*BLOOD DONATION CAMP

#### Report:

Blood Donation camp was organized by NSS unit of D. Y. Patil Technical campus, Talsande on 09/12/2022 at seminar hall at 11 am morning. Director Dr. S. R. Pawaskar, vice principal R.

S. Powar sir and Registrar Prakash Bhagaje sir welcome all doctors and pathology staff by offering a plant.

Staff and NSS volunteers donated their blood to D. Y. Patil blood bank.