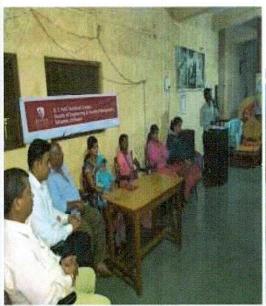

#### Report:

D. Y. Patil Technical Campus conducted "Wathar bus stand cleaning drive" as a part of social activity under the guidance of our Director Dr. S. R. Pawaskar, vice principal R. S. Powar sir and Registrar Prakash Bhagaje sir.

All volunteers cleaned the whole bus stand area of village wathar. They cleaned lanes of bus stand and around bus stand area by making groups. They aware to rural people to hygiene and health and motivated them to maintain cleanliness around them and every time in surrounding. Student enjoys this activity.