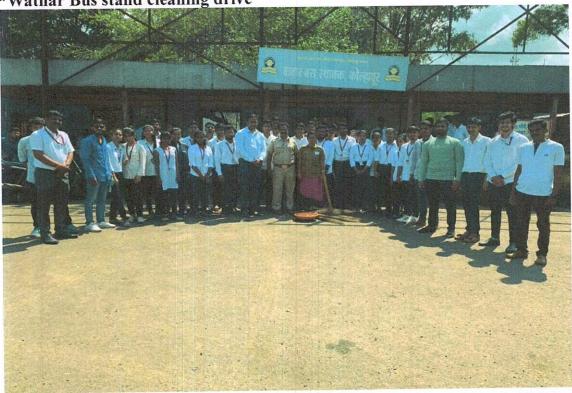

### **D** Y Patil Technical Campus

(Approved by AICTE, New Delhi, Recognized by Government of Maharashtra & Affiliated to Shivaji University, Kolhapur)

10. Name of the activity: Wathar Bus Stand Cleaning Drive

Date: 19 October 2022

No. of Participants: 50

Venue: Wathar Bus Stand, Wathar tarf vadgaon

\*Wathar Bus stand cleaning drive

#### Report:

D. Y. Patil Technical Campus conducted "Wathar bus stand cleaning drive" as a part of social activity under the guidance of our Director Dr. S. R. Pawaskar, vice principal R. S. Powar sir and Registrar Prakash Bhagaje sir.

All volunteers cleaned the whole bus stand area of village wathar. They cleaned lanes of bus stand and around bus stand area by making groups. They aware to rural people to hygiene and health and motivated them to maintain cleanliness around them and every time in surrounding. Student enjoys this activity.