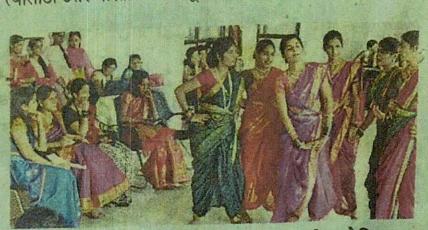

\*Wathar Bus stand cleaning drive

#### Report:

D. Y. Patil Technical Campus conducted "Wathar bus stand cleaning drive" as a part of social activity under the guidance of our Director Dr. S. R. Pawaskar, vice principal R. S. Powar sir and Registrar Prakash Bhagaje sir.

All volunteers cleaned the whole bus stand area of village wathar. They cleaned lanes of bus stand and around bus stand area by making groups. They aware to rural people to hygiene and health and motivated them to maintain cleanliness around them and every time in surrounding. Student enjoys this activity.