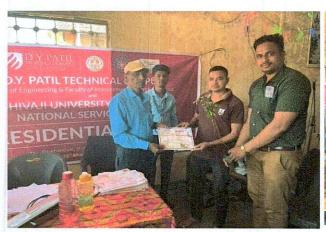

#### Report:

D. Y. Patil Technical Campus conducted "Wathar bus stand cleaning drive" as a part of social activity under the guidance of our Director Dr. S. R. Pawaskar, vice principal R. S. Powar sir and Registrar Prakash Bhagaje sir.

All volunteers cleaned the whole bus stand area of village wathar. They cleaned lanes of bus stand and around bus stand area by making groups. They aware to rural people to hygiene and health and motivated them to maintain cleanliness around them and every time in surrounding. Student enjoys this activity.