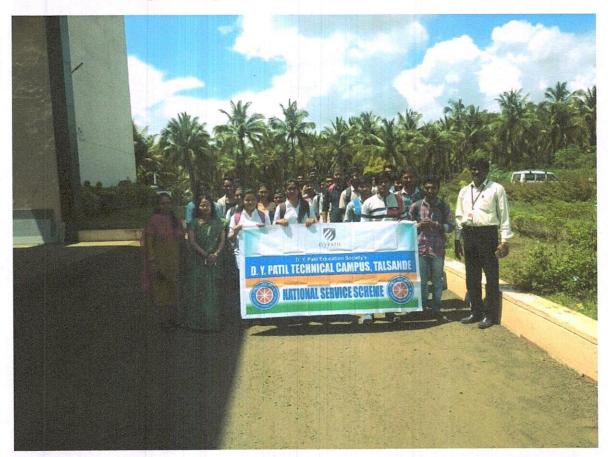

### **D** Y Patil Technical Campus

(Approved by AICTE, New Delhi, Recognized by Government of Maharashtra & Affiliated to Shivaji University, Kolhapur)

10. Name of the activity: Wathar Bus Stand Cleaning Drive

Date: 19 October 2022

No. of Participants: 50

Venue: Wathar Bus Stand, Wathar tarf vadgaon