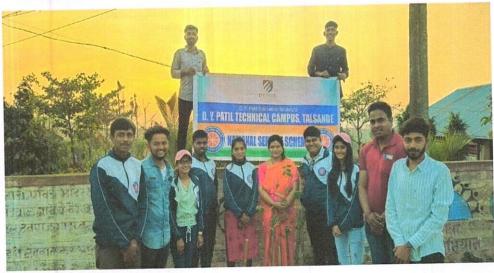

#### \*BLOOD DONATION CAMP

#### Report:

Blood Donation camp was organized by NSS unit of D. Y. Patil Technical campus, Talsande on 09/12/2022 at seminar hall at 11 am morning. Director Dr. S. R. Pawaskar, vice principal R.

S. Powar sir and Registrar Prakash Bhagaje sir welcome all doctors and pathology staff by offering a plant.

Staff and NSS volunteers donated their blood to D. Y. Patil blood bank.