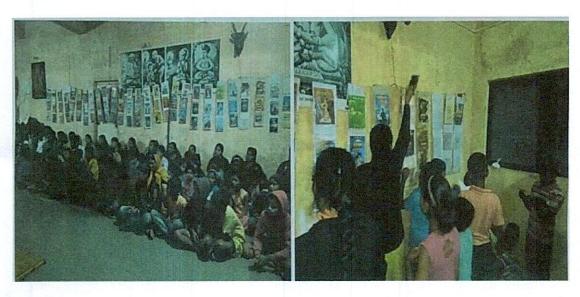

#### Report:

D. Y. Patil Technical Campus conducted "Wathar bus stand cleaning drive" as a part of social activity under the guidance of our Director Dr. S. R. Pawaskar, vice principal R. S. Powar sir and Registrar Prakash Bhagaje sir.

All volunteers cleaned the whole bus stand area of village wathar. They cleaned lanes of bus stand and around bus stand area by making groups. They aware to rural people to hygiene and health and motivated them to maintain cleanliness around them and every time in surrounding. Student enjoys this activity.