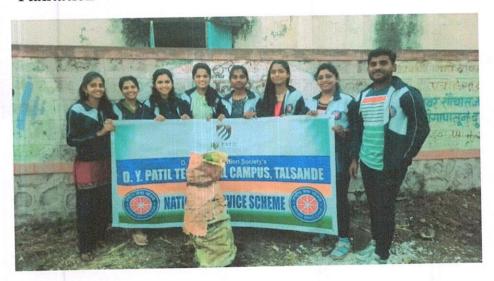

\*Wathar Bus stand cleaning drive

#### Report:

D. Y. Patil Technical Campus conducted "Wathar bus stand cleaning drive" as a part of social activity under the guidance of our Director Dr. S. R. Pawaskar, vice principal R. S. Powar sir and Registrar Prakash Bhagaje sir.

All volunteers cleaned the whole bus stand area of village wathar. They cleaned lanes of bus stand and around bus stand area by making groups. They aware to rural people to hygiene and health and motivated them to maintain cleanliness around them and every time in surrounding. Student enjoys this activity.