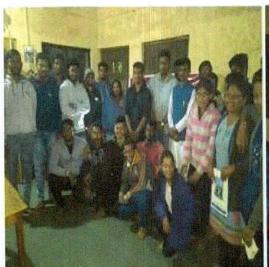

#### Report:

D. Y. Patil Technical Campus conducted "Wathar bus stand cleaning drive" as a part of social activity under the guidance of our Director Dr. S. R. Pawaskar, vice principal R. S. Powar sir and Registrar Prakash Bhagaje sir.

All volunteers cleaned the whole bus stand area of village wathar. They cleaned lanes of bus stand and around bus stand area by making groups. They aware to rural people to hygiene and health and motivated them to maintain cleanliness around them and every time in surrounding. Student enjoys this activity.