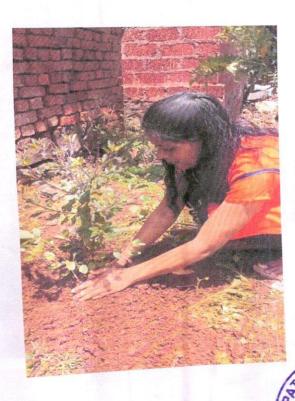

ters of Marathi book to hang in classrooms.





## D Y Patil Technical Campus

(Approved by AICTE, New Delhi, Recognized by Government of Maharashtra & Affiliated to Shivaji University, Kolhapur)

1. Name of the activity: On the occasion of World Environment Day Plantation at Native places of students

Date: 5 June 2020

No. of Participants: 10

#### Report:

Plantation on the occasion of World Environment Day 5 June 2020. In lockdown NSS volunteers done plantation in their local places as per instruction of NSS coordinator Mrs. Tejawini Adnaik and Director Dr. S. R. Pawaskar sir.



Plantation On the Occasion of World Environment Day 5 June 2020,In Lockdown NSS Volunteers done Plantation in their locality as per Instruction of NSS Co-Ordinator Mrs.TejaswiniS.Adnaik Date 5 June 2020









of Engineering & Faculty of Management Dist. Kolhapur DTE Code



Approved by AICTE, New Delhi, Recognized by Government of Maharashtra & Affiliated to Shivaji University, Kolhapur)

2. Name of the activity: Yoga Day celebration at native places of students during lockdown.

Date: 21 June 2020

No. of Participants: 30

#### Report:

In lockdown, NSS volunteers practice yoga on the occasion of international yoga day in their native places as per instructions of NSS coordinator Mrs. Tejaswini Adnaik and Director Dr. S. R. Pawaskar sir.



In Lockdown, NSS Volunteers done Yoga On the Occasion of International Yoga Day in their Native Places as per Instruction of NSS Co-Ordinator Mrs.Tejaswini S Adnaik

#### Date 21 June 2020













(Approved by AICTE, New Delhi, Recognized by Govern