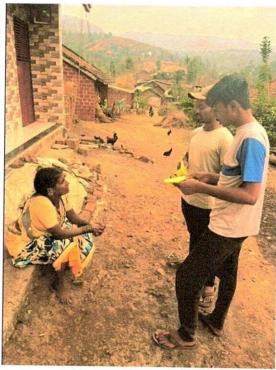

\*Wathar Bus stand cleaning drive

#### Report:

D. Y. Patil Technical Campus conducted "Wathar bus stand cleaning drive" as a part of social activity under the guidance of our Director Dr. S. R. Pawaskar, vice principal R. S. Powar sir and Registrar Prakash Bhagaje sir.

All volunteers cleaned the whole bus stand area of village wathar. They cleaned lanes of bus stand and around bus stand area by making groups. They aware to rural people to hygiene and health and motivated them to maintain cleanliness around them and every time in surrounding. Student enjoys this activity.