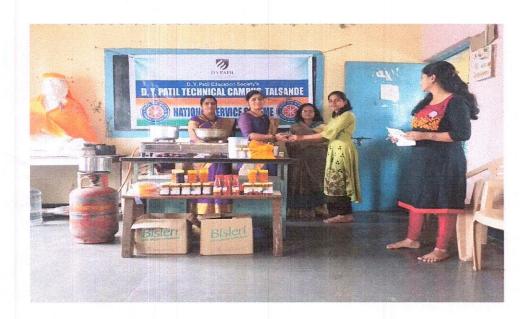

#### \*BLOOD DONATION CAMP

#### Report:

Blood Donation camp was organized by NSS unit of D. Y. Patil Technical campus, Talsande on 09/12/2022 at seminar hall at 11 am morning. Director Dr. S. R. Pawaskar, vice principal R.

S. Powar sir and Registrar Prakash Bhagaje sir welcome all doctors and pathology staff by offering a plant.

Staff and NSS volunteers donated their blood to D. Y. Patil blood bank.