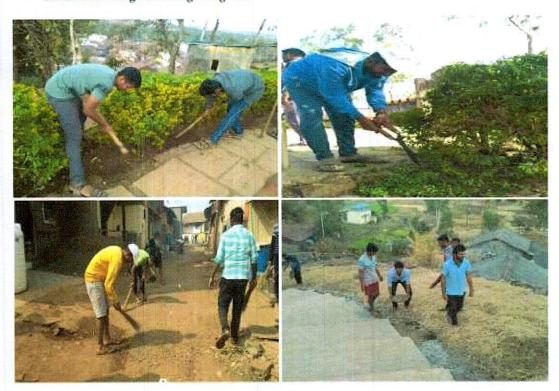

\*Wathar Bus stand cleaning drive

#### Report:

D. Y. Patil Technical Campus conducted "Wathar bus stand cleaning drive" as a part of social activity under the guidance of our Director Dr. S. R. Pawaskar, vice principal R. S. Powar sir and Registrar Prakash Bhagaje sir.

All volunteers cleaned the whole bus stand area of village wathar. They cleaned lanes of bus stand and around bus stand area by making groups. They aware to rural people to hygiene and health and motivated them to maintain cleanliness around them and every time in surrounding. Student enjoys this activity.