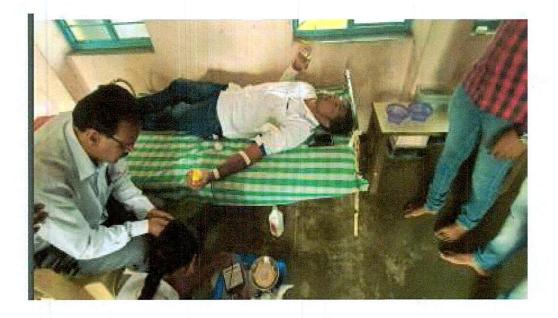

#### \*BLOOD DONATION CAMP

#### Report:

Blood Donation camp was organized by NSS unit of D. Y. Patil Technical campus, Talsande on 09/12/2022 at seminar hall at 11 am morning. Director Dr. S. R. Pawaskar, vice principal R.

S. Powar sir and Registrar Prakash Bhagaje sir welcome all doctors and pathology staff by offering a plant.

Staff and NSS volunteers donated their blood to D. Y. Patil blood bank.