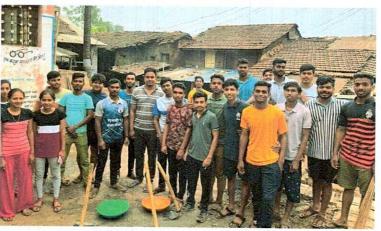

#### \*BLOOD DONATION CAMP

#### Report:

Blood Donation camp was organized by NSS unit of D. Y. Patil Technical campus, Talsande on 09/12/2022 at seminar hall at 11 am morning. Director Dr. S. R. Pawaskar, vice principal R.

S. Powar sir and Registrar Prakash Bhagaje sir welcome all doctors and pathology staff by offering a plant.

Staff and NSS volunteers donated their blood to D. Y. Patil blood bank.