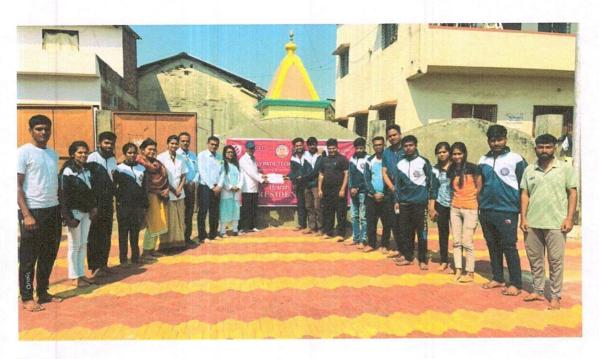

\*Wathar Bus stand cleaning drive

#### Report:

D. Y. Patil Technical Campus conducted "Wathar bus stand cleaning drive" as a part of social activity under the guidance of our Director Dr. S. R. Pawaskar, vice principal R. S. Powar sir and Registrar Prakash Bhagaje sir.

All volunteers cleaned the whole bus stand area of village wathar. They cleaned lanes of bus stand and around bus stand area by making groups. They aware to rural people to hygiene and health and motivated them to maintain cleanliness around them and every time in surrounding. Student enjoys this activity.