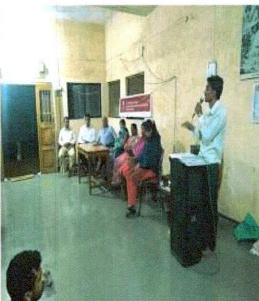

#### Report:

Blood Donation camp was organized by NSS unit of D. Y. Patil Technical campus, Talsande on 09/12/2022 at seminar hall at 11 am morning. Director Dr. S. R. Pawaskar, vice principal R.

S. Powar sir and Registrar Prakash Bhagaje sir welcome all doctors and pathology staff by offering a plant.

Staff and NSS volunteers donated their blood to D. Y. Patil blood bank.