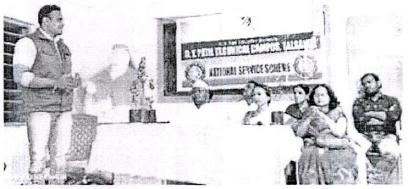

#### Report:

D. Y. Patil Technical Campus conducted "Wathar bus stand cleaning drive" as a part of social activity under the guidance of our Director Dr. S. R. Pawaskar, vice principal R. S. Powar sir and Registrar Prakash Bhagaje sir.

All volunteers cleaned the whole bus stand area of village wathar. They cleaned lanes of bus stand and around bus stand area by making groups. They aware to rural people to hygiene and health and motivated them to maintain cleanliness around them and every time in surrounding. Student enjoys this activity.