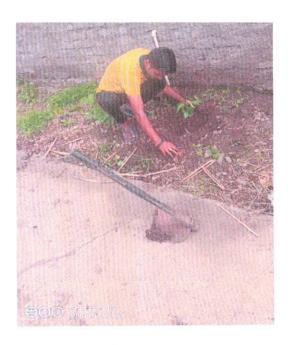

apters of Marathi book to hang in classrooms.





## D Y Patil Technical Campus

(Approved by AICTE, New Delhi, Recognized by Government of Maharashtra & Affiliated to Shivaji University, Kolhapur)

1. Name of the activity: On the occasion of World Environment Day Plantation at Native places of students

Date: 5 June 2020

No. of Participants: 10

#### Report:

Plantation on the occasion of World Environment Day 5 June 2020. In lockdown NSS volunteers done plantation in their local places as per instruction of NSS coordinator Mrs. Tejawini Adnaik and Director Dr. S. R. Pawaskar sir.



Plantation On the Occasion of World Environment Day 5 June 2020,In Lockdown NSS Volunteers done Plantation in their locality as per Instruction of NSS Co-Ordinator Mrs.TejaswiniS.Adnaik Date 5 June 2020









of Engineering & Faculty of Management Dist. Kolhapur DTE Code



Approved by AICTE, New Delhi, Recognized by Government of Maharashtra & Affiliated to Shivaji University, Kolhapur)

2. Name of the activity: Yoga Day celebration at native places of students during lockdown.

Date: 21 June 2020

No. of Participants: 30

#### Report:

In lockdown, NSS volunteers practice yoga on the occasion of international yoga day in their native places as per instructions of NSS coordinator Mrs. Tejaswini Adnaik and Director Dr. S. R. Pawaskar sir.



In Lockdown, NSS Volunteers done Yoga On the Occasion of International Yoga Day in their Native Places as per Instruction of NSS Co-Ordinator Mrs.Tejaswini S Adnaik

#### Date 21 June 2020













(Approved by AICTE, New Delhi, Recognized by Gove