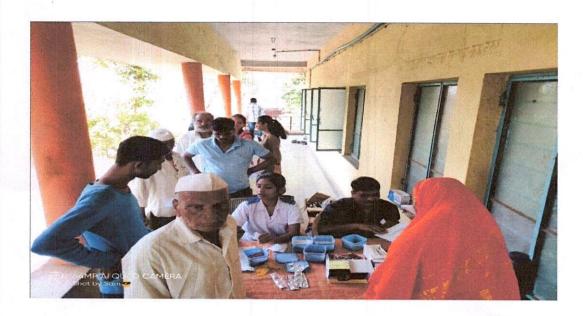

11. Name of the activity: Blood Donation Camp.

Date: 09 December 2022

No. of Participants: 50

Venue: D. Y. Patil Technical Campus, Talsande.

#### \*BLOOD DONATION CAMP

#### Report:

Blood Donation camp was organized by NSS unit of D. Y. Patil Technical campus, Talsande on 09/12/2022 at seminar hall at 11 am morning. Director Dr. S. R. Pawaskar, vice principal R.

S. Powar sir and Registrar Prakash Bhagaje sir welcome all doctors and pathology staff by offering a plant.

Staff and NSS volunteers donated their blood to D. Y. Patil blood bank.