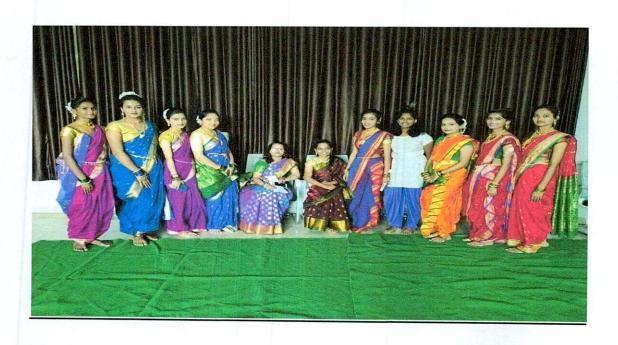

\*Wathar Bus stand cleaning drive

#### Report:

D. Y. Patil Technical Campus conducted "Wathar bus stand cleaning drive" as a part of social activity under the guidance of our Director Dr. S. R. Pawaskar, vice principal R. S. Powar sir and Registrar Prakash Bhagaje sir.

All volunteers cleaned the whole bus stand area of village wathar. They cleaned lanes of bus stand and around bus stand area by making groups. They aware to rural people to hygiene and health and motivated them to maintain cleanliness around them and every time in surrounding. Student enjoys this activity.