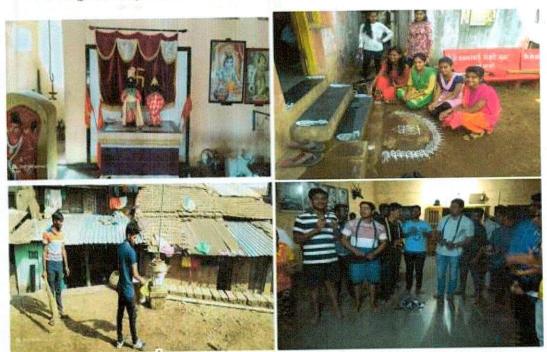

#### Report:

D. Y. Patil Technical Campus conducted "Wathar bus stand cleaning drive" as a part of social activity under the guidance of our Director Dr. S. R. Pawaskar, vice principal R. S. Powar sir and Registrar Prakash Bhagaje sir.

All volunteers cleaned the whole bus stand area of village wathar. They cleaned lanes of bus stand and around bus stand area by making groups. They aware to rural people to hygiene and health and motivated them to maintain cleanliness around them and every time in surrounding. Student enjoys this activity.