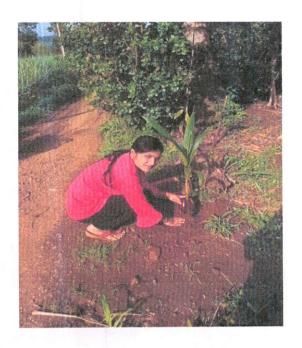

chapters of Marathi book to hang in classrooms.





## D Y Patil Technical Campus

(Approved by AICTE, New Delhi, Recognized by Government of Maharashtra & Affiliated to Shivaji University, Kolhapur)

1. Name of the activity: On the occasion of World Environment Day Plantation at Native places of students

Date: 5 June 2020

No. of Participants: 10

#### Report:

Plantation on the occasion of World Environment Day 5 June 2020. In lockdown NSS volunteers done plantation in their local places as per instruction of NSS coordinator Mrs. Tejawini Adnaik and Director Dr. S. R. Pawaskar sir.



Plantation On the Occasion of World Environment Day 5 June 2020,In Lockdown NSS Volunteers done Plantation in their locality as per Instruction of NSS Co-Ordinator Mrs.TejaswiniS.Adnaik Date 5 June 2020









of Engineering & Faculty of Management Dist. Kolhapur DTE Code



Approved by AICTE, New Delhi, Recognized by Government of Maharashtra & Affiliated to Shivaji University, Kolhapur)

2. Name of the activity: Yoga Day celebration at native places of students during lockdown.

Date: 21 June 2020

No. of Participants: 30

#### Report:

In lockdown, NSS volunteers practice yoga on the occasion of international yoga day in their native places as per instructions of NSS coordinator Mrs. Tejaswini Adnaik and Director Dr. S. R. Pawaskar sir.



In Lockdown, NSS Volunteers done Yoga On the Occasion of International Yoga Day in their Native Places as per Instruction of NSS Co-Ordinator Mrs.Tejaswini S Adnaik

#### Date 21 June 2020













(Approved by AICTE, New Delhi, Recognized by Go