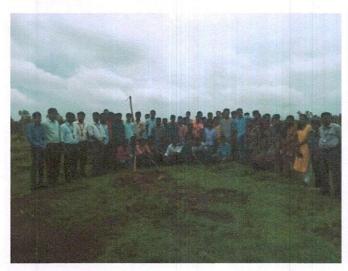

\*Wathar Bus stand cleaning drive

#### Report:

D. Y. Patil Technical Campus conducted "Wathar bus stand cleaning drive" as a part of social activity under the guidance of our Director Dr. S. R. Pawaskar, vice principal R. S. Powar sir and Registrar Prakash Bhagaje sir.

All volunteers cleaned the whole bus stand area of village wathar. They cleaned lanes of bus stand and around bus stand area by making groups. They aware to rural people to hygiene and health and motivated them to maintain cleanliness around them and every time in surrounding. Student enjoys this activity.