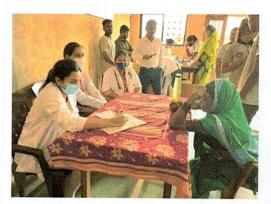

11. Name of the activity: Blood Donation Camp.

Date: 09 December 2022

No. of Participants: 50

Venue: D. Y. Patil Technical Campus, Talsande.

#### Report:

Blood Donation camp was organized by NSS unit of D. Y. Patil Technical campus, Talsande on 09/12/2022 at seminar hall at 11 am morning. Director Dr. S. R. Pawaskar, vice principal R.

S. Powar sir and Registrar Prakash Bhagaje sir welcome all doctors and pathology staff by offering a plant.

Staff and NSS volunteers donated their blood to D. Y. Patil blood bank.