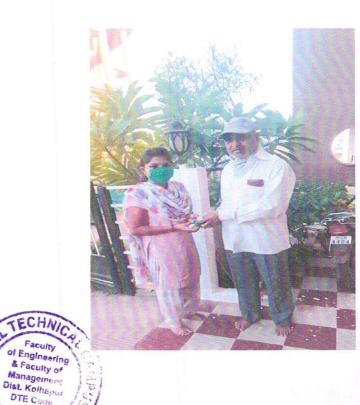

11. Name of the activity: Blood Donation Camp.

Date: 09 December 2022

No. of Participants: 50

Venue: D. Y. Patil Technical Campus, Talsande.