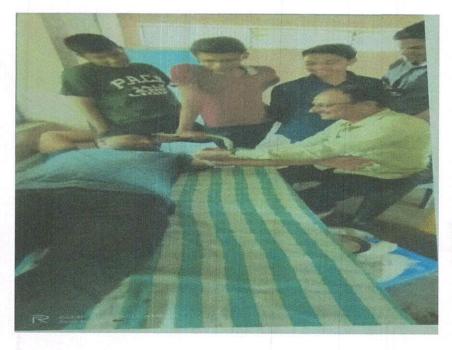

#### Report:

D. Y. Patil Technical Campus conducted "Wathar bus stand cleaning drive" as a part of social activity under the guidance of our Director Dr. S. R. Pawaskar, vice principal R. S. Powar sir and Registrar Prakash Bhagaje sir.

All volunteers cleaned the whole bus stand area of village wathar. They cleaned lanes of bus stand and around bus stand area by making groups. They aware to rural people to hygiene and health and motivated them to maintain cleanliness around them and every time in surrounding. Student enjoys this activity.