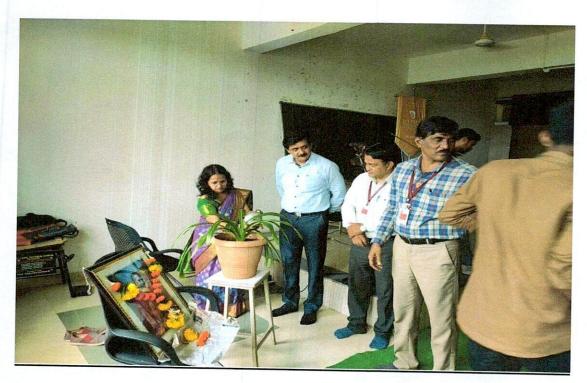

#### \*BLOOD DONATION CAMP

#### Report:

Blood Donation camp was organized by NSS unit of D. Y. Patil Technical campus, Talsande on 09/12/2022 at seminar hall at 11 am morning. Director Dr. S. R. Pawaskar, vice principal R.

S. Powar sir and Registrar Prakash Bhagaje sir welcome all doctors and pathology staff by offering a plant.

Staff and NSS volunteers donated their blood to D. Y. Patil blood bank.