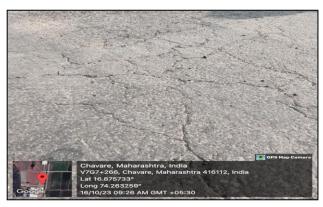

## **Identification of Defects in Roads: Chavare Village Road**

Date: 16/10/2023

Our civil engineering department had arranged an Industrial Visit for SYCE class under the course of **Highway Engineering (22301).** The venue was **Chavare Village Road, Kolhapur** Within visit students were came across the following points.

HOD

**Department of civil Engg** 

**Bituminous Road** 

**Carriage Way Width Measurement** 

**Defected Edge of Road** 

**Pot Hole Dimension Measurement** 

**Pot Hole Depth Measurement** 

Cracks