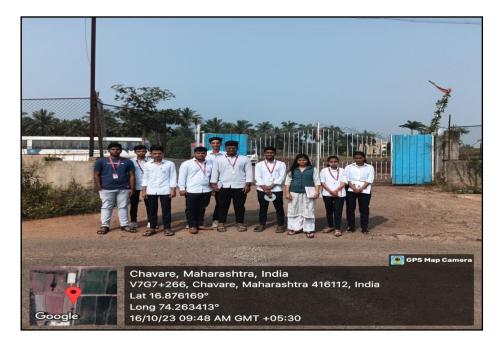

sande, Kolhapur.

## **Visit Report**

## On

## **Identification of Defects in Roads: Chavare Village Road**

Date: 16/10/2023

Our civil engineering department had arranged an Industrial Visit for SYCE class under the course of **Highway Engineering (22301).** The venue was **Chavare Village Road, Kolhapur** Within visit students were came across the following points.

- 1) Type of Road
- 2) Main Component Parts of Road
- 3) Identification of defects
- 4) Measure all dimensions

For this visit total 11 students were present along with 1 faculty members of the department.

HOD

**Department of civil Engg** 





**Bituminous Road** 





**Carriage Way Width Measurement** 





**Defected Edge of Road** 



**Pot Hole Dimension Measurement** 



**Pot Hole Depth Measurement** 



Cracks



All Students & Staff at Visit Location