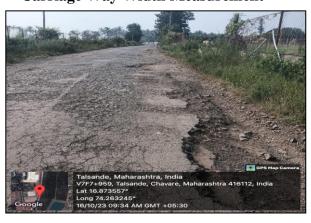

## **Identification of Defects in Roads: Chavare Village Road**

Date: 16/10/2023

Our civil engineering department had arranged an Industrial Visit for SYCE class under the course of **Highway Engineering (22301).** The venue was **Chavare Village Road, Kolhapur** Within visit students were came across the following points.

HOD

**Department of civil Engg** 

**Bituminous Road** 

**Carriage Way Width Measurement** 

**Defected Edge of Road** 

**Pot Hole Dimension Measurement** 

**Pot Hole Depth Measurement** 

Cracks