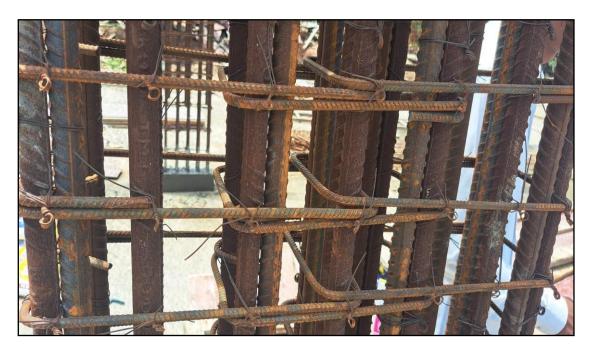

- 1) Different Steel bars used in construction
- 2) Design of bent up bars
- 3) Design of Extension in Column Steel.
- 4) Formwork details
- 5) Different types of Channels

For this visit total 15 students were present along with 2 faculty members of the department.

**HOD** 

**Department of civil Engg** 

**Column Steel** 

**Steel used in Formwork** 

**Binding of Steel using Bent up Bars** 

All Students & Staff at Visit Location