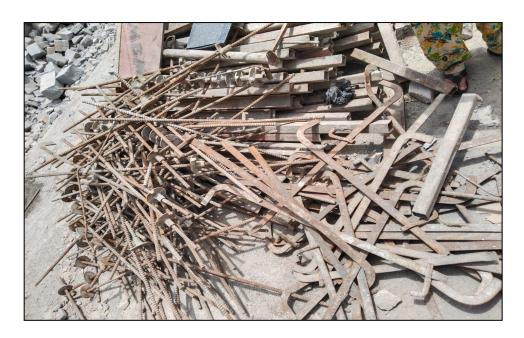

**HOD** 

**Department of civil Engg** 

**Column Steel** 

**Steel used in Formwork** 

**Binding of Steel using Bent up Bars** 

All Students & Staff at Visit Location